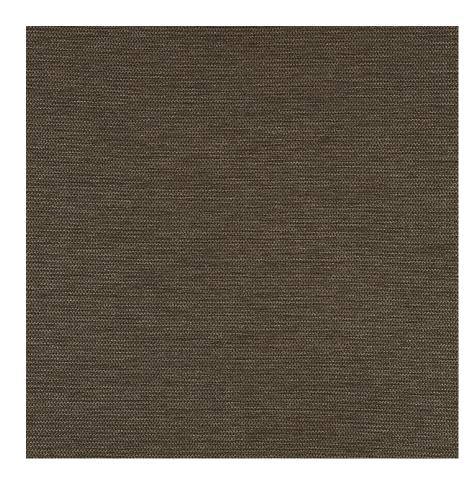

## Beetle

945-37 Bark

\$59.00/yard

| DESIGNER         | Elodie Blanchard                                                                   |
|------------------|------------------------------------------------------------------------------------|
| APPLICATION      | Upholstery, wrapped panel, systems panel                                           |
| CONTENT          | 81% polyester, 19%<br>polyacrylic                                                  |
| WIDTH            | 56"                                                                                |
| REPEAT           | None                                                                               |
| WEIGHT           | 16.24 ounces per linear yard                                                       |
| FINISH           | None                                                                               |
| BACKING          | None                                                                               |
| ABRASION         | 80,000 double rubs (W)                                                             |
| ORIGIN           | Germany                                                                            |
| FLAME RESISTANCE | California TB 117-2013<br>Section 1 (Pass), Class A<br>rated ASTM E-84 (unadhered) |
| MAINTENANCE      | WS: Clean with upholstery shampoo or mild dry cleaning solvent.                    |
|                  | Bleach solutions up to 10% for<br>cleaning difficult stains.                       |