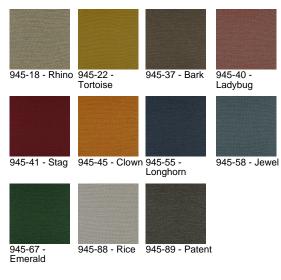

## Beetle

945-37 Bark

\$59.00/yard

| DESIGNER         | Elodie Blanchard                                                                   |
|------------------|------------------------------------------------------------------------------------|
| APPLICATION      | Upholstery, wrapped panel, systems panel                                           |
| CONTENT          | 81% polyester, 19%<br>polyacrylic                                                  |
| WIDTH            | 56"                                                                                |
| REPEAT           | None                                                                               |
| WEIGHT           | 16.24 ounces per linear yard                                                       |
| FINISH           | None                                                                               |
| BACKING          | None                                                                               |
| ABRASION         | 80,000 double rubs (W)                                                             |
| ORIGIN           | Germany                                                                            |
| FLAME RESISTANCE | California TB 117-2013<br>Section 1 (Pass), Class A<br>rated ASTM E-84 (unadhered) |
| MAINTENANCE      | WS: Clean with upholstery shampoo or mild dry cleaning solvent.                    |
|                  | Bleach solutions up to 10% for<br>cleaning difficult stains.                       |