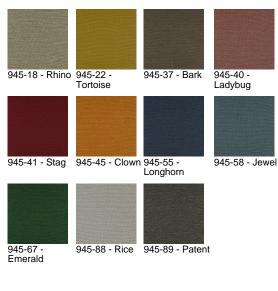

## HBF TEXTILES



## Beetle

945-67 Emerald

## \$59.00/yard



| DESIGNER         | Elodie Blanchard                                                                                        |
|------------------|---------------------------------------------------------------------------------------------------------|
| APPLICATION      | Upholstery, wrapped panel, systems panel                                                                |
| CONTENT          | 81% polyester, 19%<br>polyacrylic                                                                       |
| WIDTH            | 56"                                                                                                     |
| REPEAT           | None                                                                                                    |
| WEIGHT           | 16.24 ounces pe