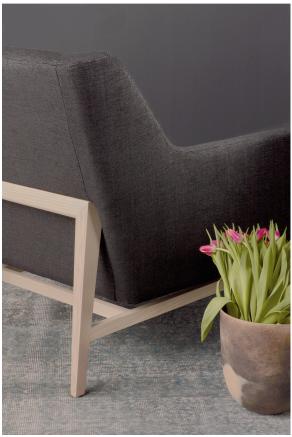

## **Brushed Canvas**

950-23 Camel

\$76.00/yard

Charcoal

| DESIGNER         | Erin Ruby                                                              |
|------------------|------------------------------------------------------------------------|
| APPLICATION      | Upholstery                                                             |
| CONTENT          | 45% viscose, 30% acrylic,<br>15% linen, 6% cotton, 4%<br>polyester     |
| WIDTH            | 55"                                                                    |
| REPEAT           | None                                                                   |
| WEIGHT           | 29.00 ounces per linear yard                                           |
| FINISH           | None                                                                   |
| BACKING          | None                                                                   |
| ABRASION         | 50,000 cycles (M)                                                      |
| ORIGIN           | Italy                                                                  |
| FLAME RESISTANCE | NFPA 260 (UFAC Class 1),<br>California TB 117-2013<br>Section 1 (Pass) |
| MAINTENANCE      | _                                                                      |