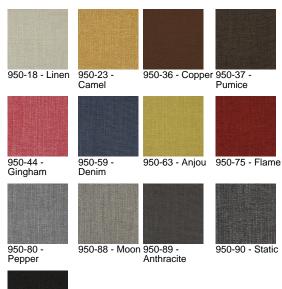

## **Brushed Canvas**

950-23 Camel

\$76.00/yard

Charcoal

| DESIGNER         | Erin Ruby                                                              |
|------------------|------------------------------------------------------------------------|
| APPLICATION      | Upholstery                                                             |
| CONTENT          | 45% viscose, 30% acrylic,<br>15% linen, 6% cotton, 4%<br>polyester     |
| WIDTH            | 55"                                                                    |
| REPEAT           | None                                                                   |
| WEIGHT           | 29.00 ounces per linear yard                                           |
| FINISH           | None                                                                   |
| BACKING          | None                                                                   |
| ABRASION         | 50,000 cycles (M)                                                      |
| ORIGIN           | Italy                                                                  |
| FLAME RESISTANCE | NFPA 260 (UFAC Class 1),<br>California TB 117-2013<br>Section 1 (Pass) |
| MAINTENANCE      | _                                                                      |