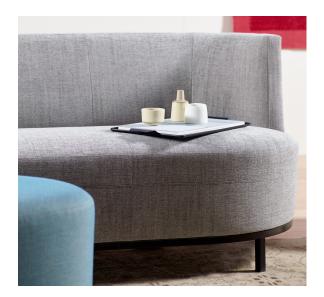

## **Brushed Canvas**

950-23 Camel

\$76.00/yard

Charcoal

| DESIGNER         | Erin Ruby                                                              |
|------------------|------------------------------------------------------------------------|
| APPLICATION      | Upholstery                                                             |
| CONTENT          | 45% viscose, 30% acrylic,<br>15% linen, 6% cotton, 4%<br>polyester     |
| WIDTH            | 55"                                                                    |
| REPEAT           | None                                                                   |
| WEIGHT           | 29.00 ounces per linear yard                                           |
| FINISH           | None                                                                   |
| BACKING          | None                                                                   |
| ABRASION         | 50,000 cycles (M)                                                      |
| ORIGIN           | Italy                                                                  |
| FLAME RESISTANCE | NFPA 260 (UFAC Class 1),<br>California TB 117-2013<br>Section 1 (Pass) |
| MAINTENANCE      | _                                                                      |