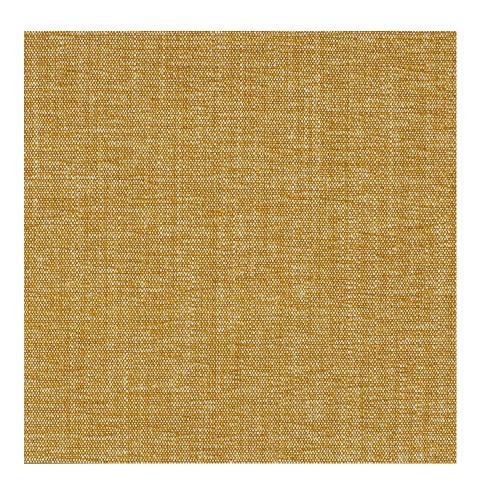

## **Brushed Canvas**

950-23 Camel

\$76.00/yard

Charcoal

| DESIGNER         | Erin Ruby                                                              |
|------------------|------------------------------------------------------------------------|
| APPLICATION      | Upholstery                                                             |
| CONTENT          | 45% viscose, 30% acrylic,<br>15% linen, 6% cotton, 4%<br>polyester     |
| WIDTH            | 55"                                                                    |
| REPEAT           | None                                                                   |
| WEIGHT           | 29.00 ounces per linear yard                                           |
| FINISH           | None                                                                   |
| BACKING          | None                                                                   |
| ABRASION         | 50,000 cycles (M)                                                      |
| ORIGIN           | Italy                                                                  |
| FLAME RESISTANCE | NFPA 260 (UFAC Class 1),<br>California TB 117-2013<br>Section 1 (Pass) |
| MAINTENANCE      | _                                                                      |