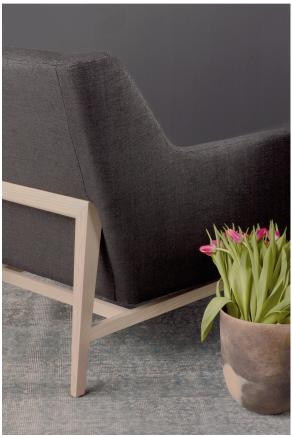

## **Brushed Canvas**

950-36 Copper

\$76.00/yard

950-98 -

| DESIGNER         | Erin Ruby                                                              |
|------------------|------------------------------------------------------------------------|
| APPLICATION      | Upholstery                                                             |
| CONTENT          | 45% viscose, 30% acrylic,<br>15% linen, 6% cotton, 4%<br>polyester     |
| WIDTH            | 55"                                                                    |
| REPEAT           | None                                                                   |
| WEIGHT           | 29.00 ounces per linear yard                                           |
| FINISH           | None                                                                   |
| BACKING          | None                                                                   |
| ABRASION         | 50,000 cycles (M)                                                      |
| ORIGIN           | Italy                                                                  |
| FLAME RESISTANCE | NFPA 260 (UFAC Class 1),<br>California TB 117-2013<br>Section 1 (Pass) |
| MAINTENANCE      | _                                                                      |