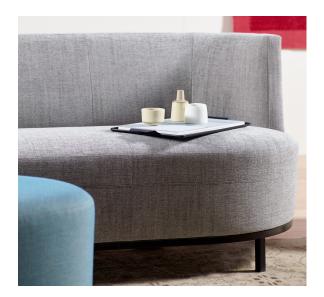

## **Brushed Canvas**

950-36 Copper

\$76.00/yard

950-98 -

| DESIGNER         | Erin Ruby                                                              |
|------------------|------------------------------------------------------------------------|
| APPLICATION      | Upholstery                                                             |
| CONTENT          | 45% viscose, 30% acrylic,<br>15% linen, 6% cotton, 4%<br>polyester     |
| WIDTH            | 55"                                                                    |
| REPEAT           | None                                                                   |
| WEIGHT           | 29.00 ounces per linear yard                                           |
| FINISH           | None                                                                   |
| BACKING          | None                                                                   |
| ABRASION         | 50,000 cycles (M)                                                      |
| ORIGIN           | Italy                                                                  |
| FLAME RESISTANCE | NFPA 260 (UFAC Class 1),<br>California TB 117-2013<br>Section 1 (Pass) |
| MAINTENANCE      | _                                                                      |