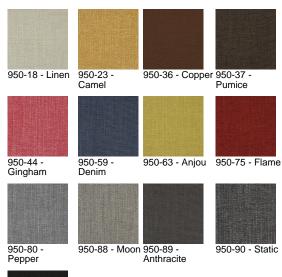

## **Brushed Canvas**

950-36 Copper

\$76.00/yard

950-98 -

| DESIGNER         | Erin Ruby                                                              |
|------------------|------------------------------------------------------------------------|
| APPLICATION      | Upholstery                                                             |
| CONTENT          | 45% viscose, 30% acrylic,<br>15% linen, 6% cotton, 4%<br>polyester     |
| WIDTH            | 55"                                                                    |
| REPEAT           | None                                                                   |
| WEIGHT           | 29.00 ounces per linear yard                                           |
| FINISH           | None                                                                   |
| BACKING          | None                                                                   |
| ABRASION         | 50,000 cycles (M)                                                      |
| ORIGIN           | Italy                                                                  |
| FLAME RESISTANCE | NFPA 260 (UFAC Class 1),<br>California TB 117-2013<br>Section 1 (Pass) |
| MAINTENANCE      | _                                                                      |