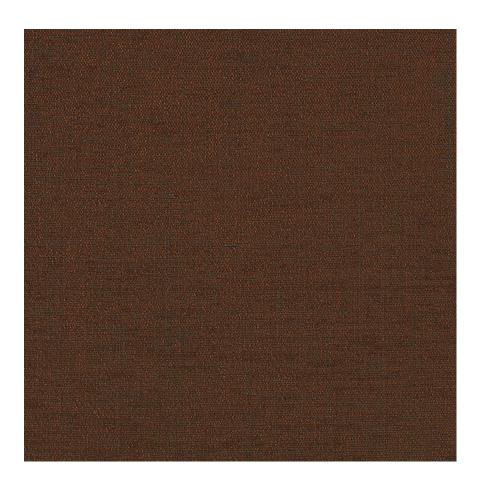

## **Brushed Canvas**

950-36 Copper

\$76.00/yard

950-98 -

| DESIGNER         | Erin Ruby                                                              |
|------------------|------------------------------------------------------------------------|
| APPLICATION      | Upholstery                                                             |
| CONTENT          | 45% viscose, 30% acrylic,<br>15% linen, 6% cotton, 4%<br>polyester     |
| WIDTH            | 55"                                                                    |
| REPEAT           | None                                                                   |
| WEIGHT           | 29.00 ounces per linear yard                                           |
| FINISH           | None                                                                   |
| BACKING          | None                                                                   |
| ABRASION         | 50,000 cycles (M)                                                      |
| ORIGIN           | Italy                                                                  |
| FLAME RESISTANCE | NFPA 260 (UFAC Class 1),<br>California TB 117-2013<br>Section 1 (Pass) |
| MAINTENANCE      | _                                                                      |