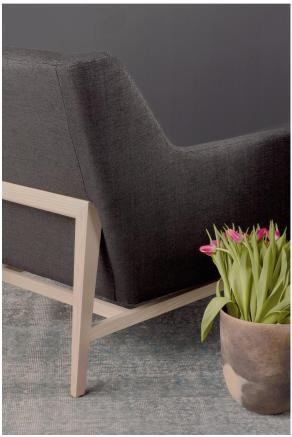

## **Brushed Canvas**

950-59 Denim

\$76.00/yard

950-98 -

| DESIGNER         | Erin Ruby                                                              |
|------------------|------------------------------------------------------------------------|
| APPLICATION      | Upholstery                                                             |
| CONTENT          | 45% viscose, 30% acrylic,<br>15% linen, 6% cotton, 4%<br>polyester     |
| WIDTH            | 55"                                                                    |
| REPEAT           | None                                                                   |
| WEIGHT           | 29.00 ounces per linear yard                                           |
| FINISH           | None                                                                   |
| BACKING          | None                                                                   |
| ABRASION         | 50,000 cycles (M)                                                      |
| ORIGIN           | Italy                                                                  |
| FLAME RESISTANCE | NFPA 260 (UFAC Class 1),<br>California TB 117-2013<br>Section 1 (Pass) |
| MAINTENANCE      |                                                                        |