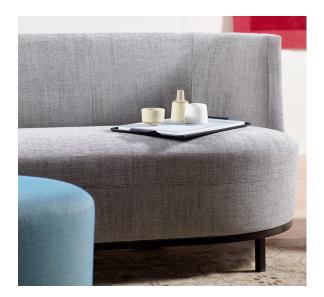

## **Brushed Canvas**

950-59 Denim

\$76.00/yard

950-98 -

| DESIGNER         | Erin Ruby                                                              |
|------------------|------------------------------------------------------------------------|
| APPLICATION      | Upholstery                                                             |
| CONTENT          | 45% viscose, 30% acrylic,<br>15% linen, 6% cotton, 4%<br>polyester     |
| WIDTH            | 55"                                                                    |
| REPEAT           | None                                                                   |
| WEIGHT           | 29.00 ounces per linear yard                                           |
| FINISH           | None                                                                   |
| BACKING          | None                                                                   |
| ABRASION         | 50,000 cycles (M)                                                      |
| ORIGIN           | Italy                                                                  |
| FLAME RESISTANCE | NFPA 260 (UFAC Class 1),<br>California TB 117-2013<br>Section 1 (Pass) |
| MAINTENANCE      |                                                                        |