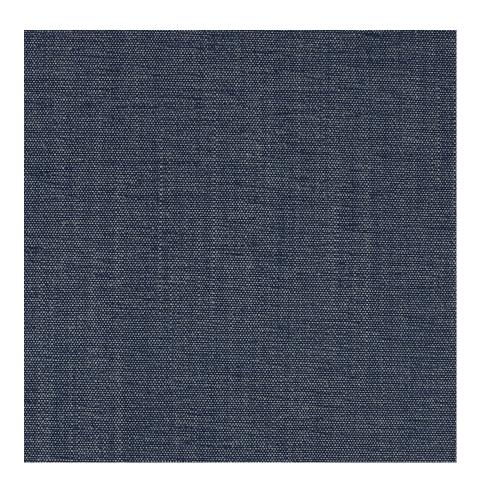

## **Brushed Canvas**

950-59 Denim

\$76.00/yard

950-98 -

| DESIGNER         | Erin Ruby                                                              |
|------------------|------------------------------------------------------------------------|
| APPLICATION      | Upholstery                                                             |
| CONTENT          | 45% viscose, 30% acrylic,<br>15% linen, 6% cotton, 4%<br>polyester     |
| WIDTH            | 55"                                                                    |
| REPEAT           | None                                                                   |
| WEIGHT           | 29.00 ounces per linear yard                                           |
| FINISH           | None                                                                   |
| BACKING          | None                                                                   |
| ABRASION         | 50,000 cycles (M)                                                      |
| ORIGIN           | Italy                                                                  |
| FLAME RESISTANCE | NFPA 260 (UFAC Class 1),<br>California TB 117-2013<br>Section 1 (Pass) |
| MAINTENANCE      |                                                                        |