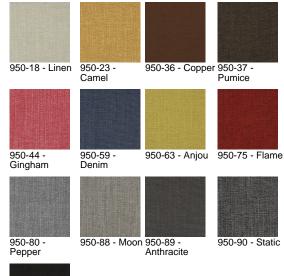

## **Brushed Canvas**

950-59 Denim

\$76.00/yard

950-98 -

| DESIGNER         | Erin Ruby                                                              |
|------------------|------------------------------------------------------------------------|
| APPLICATION      | Upholstery                                                             |
| CONTENT          | 45% viscose, 30% acrylic,<br>15% linen, 6% cotton, 4%<br>polyester     |
| WIDTH            | 55"                                                                    |
| REPEAT           | None                                                                   |
| WEIGHT           | 29.00 ounces per linear yard                                           |
| FINISH           | None                                                                   |
| BACKING          | None                                                                   |
| ABRASION         | 50,000 cycles (M)                                                      |
| ORIGIN           | Italy                                                                  |
| FLAME RESISTANCE | NFPA 260 (UFAC Class 1),<br>California TB 117-2013<br>Section 1 (Pass) |
| MAINTENANCE      |                                                                        |