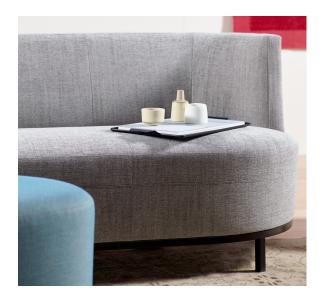

## **Brushed Canvas**

950-75 Flame

\$76.00/yard

950-98 -Charcoal

| DESIGNER         | Erin Ruby                                                              |
|------------------|------------------------------------------------------------------------|
| APPLICATION      | Upholstery                                                             |
| CONTENT          | 45% viscose, 30% acrylic,<br>15% linen, 6% cotton, 4%<br>polyester     |
| WIDTH            | 55"                                                                    |
| REPEAT           | None                                                                   |
| WEIGHT           | 29.00 ounces per linear yard                                           |
| FINISH           | None                                                                   |
| BACKING          | None                                                                   |
| ABRASION         | 50,000 cycles (M)                                                      |
| ORIGIN           | Italy                                                                  |
| FLAME RESISTANCE | NFPA 260 (UFAC Class 1),<br>California TB 117-2013<br>Section 1 (Pass) |
| MAINTENANCE      |                                                                        |