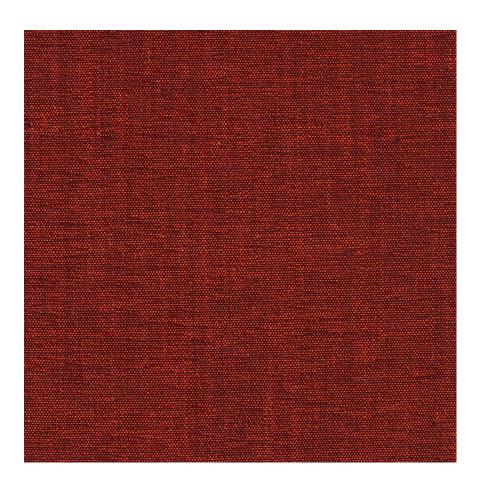

## **Brushed Canvas**

950-75 Flame

\$76.00/yard

950-98 -Charcoal

| DESIGNER         | Erin Ruby                                                              |
|------------------|------------------------------------------------------------------------|
| APPLICATION      | Upholstery                                                             |
| CONTENT          | 45% viscose, 30% acrylic,<br>15% linen, 6% cotton, 4%<br>polyester     |
| WIDTH            | 55"                                                                    |
| REPEAT           | None                                                                   |
| WEIGHT           | 29.00 ounces per linear yard                                           |
| FINISH           | None                                                                   |
| BACKING          | None                                                                   |
| ABRASION         | 50,000 cycles (M)                                                      |
| ORIGIN           | Italy                                                                  |
| FLAME RESISTANCE | NFPA 260 (UFAC Class 1),<br>California TB 117-2013<br>Section 1 (Pass) |
| MAINTENANCE      |                                                                        |