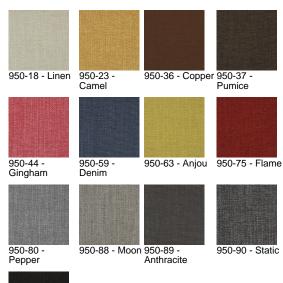

## **Brushed Canvas**

950-75 Flame

\$76.00/yard

950-98 -Charcoal

| DESIGNER         | Erin Ruby                                                              |
|------------------|------------------------------------------------------------------------|
| APPLICATION      | Upholstery                                                             |
| CONTENT          | 45% viscose, 30% acrylic,<br>15% linen, 6% cotton, 4%<br>polyester     |
| WIDTH            | 55"                                                                    |
| REPEAT           | None                                                                   |
| WEIGHT           | 29.00 ounces per linear yard                                           |
| FINISH           | None                                                                   |
| BACKING          | None                                                                   |
| ABRASION         | 50,000 cycles (M)                                                      |
| ORIGIN           | Italy                                                                  |
| FLAME RESISTANCE | NFPA 260 (UFAC Class 1),<br>California TB 117-2013<br>Section 1 (Pass) |
| MAINTENANCE      |                                                                        |