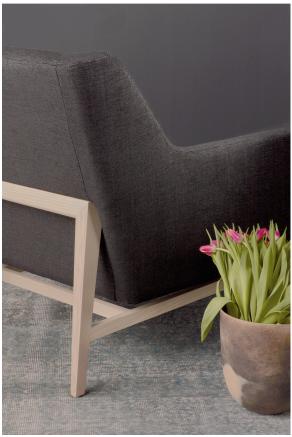

## **Brushed Canvas**

950-75 Flame

\$76.00/yard

950-98 -Charcoal

| DESIGNER         | Erin Ruby                                                              |
|------------------|------------------------------------------------------------------------|
| APPLICATION      | Upholstery                                                             |
| CONTENT          | 45% viscose, 30% acrylic,<br>15% linen, 6% cotton, 4%<br>polyester     |
| WIDTH            | 55"                                                                    |
| REPEAT           | None                                                                   |
| WEIGHT           | 29.00 ounces per linear yard                                           |
| FINISH           | None                                                                   |
| BACKING          | None                                                                   |
| ABRASION         | 50,000 cycles (M)                                                      |
| ORIGIN           | Italy                                                                  |
| FLAME RESISTANCE | NFPA 260 (UFAC Class 1),<br>California TB 117-2013<br>Section 1 (Pass) |
| MAINTENANCE      |                                                                        |