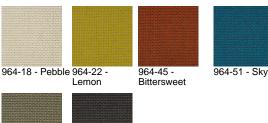

## **Complex**

964-45 Bittersweet

## \$75.00/yard

**NOTES** 

964-98 Smoke

**DESIGNER** Christiane Müller **APPLICATION** Upholstery CONTENT 100% polyester **WIDTH** 53" **REPEAT** 3/8" V x 3/8" H WEIGHT 17.40 ounces per linear yard **FINISH** None **BACKING** Polyester knit **ABRASION** 80,000 double rubs (W) ORIGIN Germany **FLAME RESISTANCE** California TB 117-2013 Section 1 (Pass) **MAINTENANCE** S: Clean with water free dry cleaning solvent SUSTAINABILITY Third party certified, Indoor Advantage™ Gold. Based on disclosure from the supplier this product does not