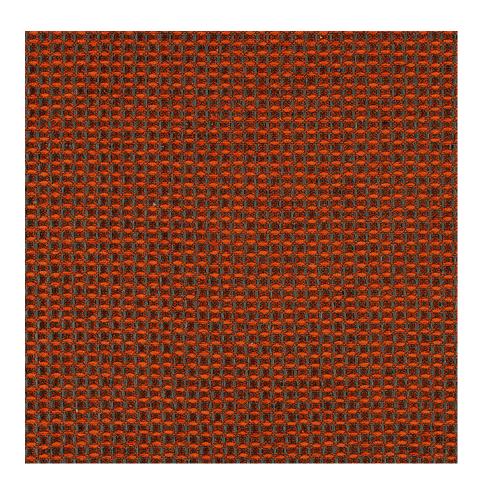

## **Complex**

964-45 Bittersweet

## \$75.00/yard

**NOTES** 

964-98 Smoke

**DESIGNER** Christiane Müller **APPLICATION** Upholstery CONTENT 100% polyester **WIDTH** 53" **REPEAT** 3/8" V x 3/8" H WEIGHT 17.40 ounces per linear yard **FINISH** None **BACKING** Polyester knit **ABRASION** 80,000 double rubs (W) ORIGIN Germany **FLAME RESISTANCE** California TB 117-2013 Section 1 (Pass) **MAINTENANCE** S: Clean with water free dry cleaning solvent SUSTAINABILITY Third party certified, Indoor Advantage™ Gold. Based on disclosure from the supplier this product does not

> contain harmful chemicals listed on the Red List. Free of intentionally added PFAS chemicals.

Open weave structure is an intended design element

| \$75.00   HBF Grade K                                                                                                                                 |
|-------------------------------------------------------------------------------------------------------------------------------------------------------|
| # <b>*</b> ★ A                                                                                                                                        |
| Go to price list                                                                                                                                      |
| Fabric Product Documents Maintenance Sustainability Statement Sustainability Certification Summary Indoor Advantage™ Certificate Sustainable Contents |
| Other Media Kit News & Events Designer Presentation Presentation PFAS - FAQ                                                                           |
|                                                                                                                                                       |