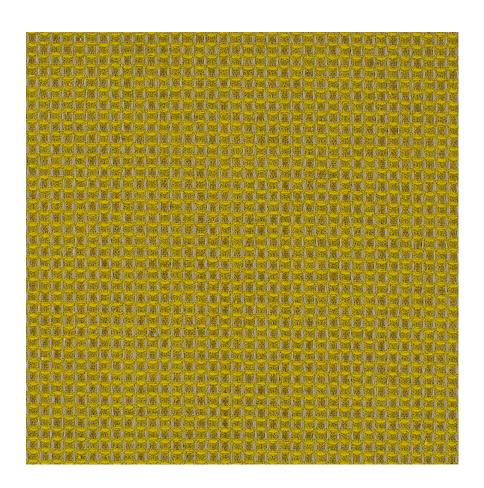

## **Complex**

964-22 Lemon

## \$75.00/yard

Bittersweet

Lemon

Overcast

**NOTES** 

964-84 -

| 964-98 - |  |  |  |  |
|----------|--|--|--|--|
| Smoke    |  |  |  |  |

| S.10.10          |                                                                                                               |
|------------------|---------------------------------------------------------------------------------------------------------------|
| DESIGNER         | Christiane Müller                                                                                             |
| APPLICATION      | Upholstery                                                                                                    |
| CONTENT          | 100% polyester                                                                                                |
| WIDTH            | 53"                                                                                                           |
| REPEAT           | 3/8" V x 3/8" H                                                                                               |
| WEIGHT           | 17.40 ounces per linear yard                                                                                  |
| FINISH           | None                                                                                                          |
| BACKING          | Polyester knit                                                                                                |
| ABRASION         | 80,000 double rubs (W)                                                                                        |
| ORIGIN           | Germany                                                                                                       |
| FLAME RESISTANCE | California TB 117-2013<br>Section 1 (Pass)                                                                    |
| MAINTENANCE      | S: Clean with water free dry cleaning solvent                                                                 |
| SUSTAINABILITY   | Third party certified, Indoor Advantage™ Gold.                                                                |
|                  | Based on disclosure from the supplier this product does not contain harmful chemicals listed on the Red List. |

Free of intentionally added PFAS chemicals.

Open weave structure is an intended design element

| \$75.00   HBF Grade K                                                                                                                                  |  |  |
|--------------------------------------------------------------------------------------------------------------------------------------------------------|--|--|
| # <b>*</b> ★ A                                                                                                                                         |  |  |
| Go to price list                                                                                                                                       |  |  |
| Fabric Product Documents  Maintenance Sustainability Statement Sustainability Certification Summary Indoor Advantage™ Certificate Sustainable Contents |  |  |
| Other Media Kit News & Events Designer Presentation Presentation PFAS - FAQ                                                                            |  |  |
|                                                                                                                                                        |  |  |