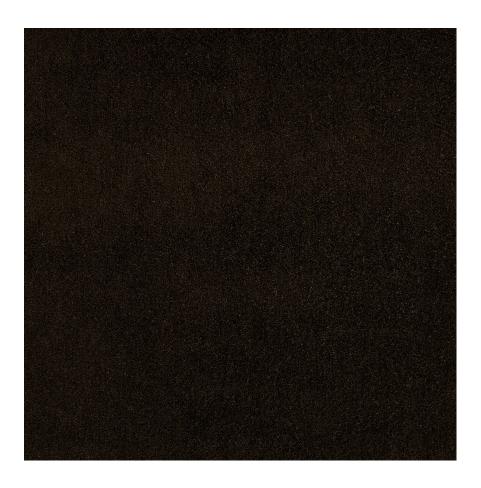

## **Eccentric**

966-39 Peppercorn

\$180.00/yard

966-58 - Dutch 966-63 - Fern 966-74 - Blue Currant

966-84 -Overcast

| DESIGNER         | Christiane Müller                                |
|------------------|--------------------------------------------------|
| APPLICATION      | Upholstery                                       |
| CONTENT          | 100% mohair face, 54%<br>mohair, 46% cotton back |
| WIDTH            | 54"                                              |
| REPEAT           | None                                             |
| WEIGHT           | 22.60 ounces per linear yard                     |
| FINISH           | None                                             |
| BACKING          | Acrylic                                          |
| ABRASION         | 70,000 double rubs (W)                           |
| ORIGIN           | Netherlands                                      |
| FLAME RESISTANCE | California TB 117-2013<br>Section 1 (Pass)       |
| MAINTENANCE      | WS: Clean with unholstery                        |