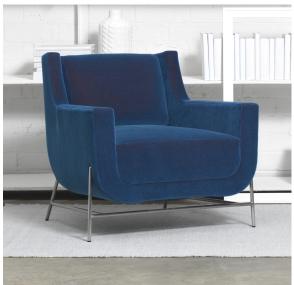

## **Eccentric**

966-84 Overcast

\$180.00/yard

966-58 - Dutch 966-63 - Fern 966-74 - Blue Currant

966-84 -Overcast

| DESIGNER         | Christiane Müller                                |
|------------------|--------------------------------------------------|
| APPLICATION      | Upholstery                                       |
| CONTENT          | 100% mohair face, 54%<br>mohair, 46% cotton back |
| WIDTH            | 54"                                              |
| REPEAT           | None                                             |
| WEIGHT           | 22.60 ounces per linear yard                     |
| FINISH           | None                                             |
| BACKING          | Acrylic                                          |
| ABRASION         | 70,000 double rubs (W)                           |
| ORIGIN           | Netherlands                                      |
| FLAME RESISTANCE | California TB 117-2013<br>Section 1 (Pass)       |
| MAINTENANCE      | WS: Clean with upholstery                        |