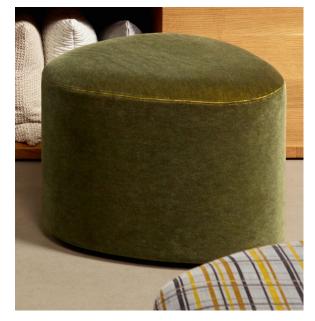

## **Eccentric**

966-84 Overcast

\$180.00/yard

966-58 - Dutch 966-63 - Fern 966-74 - Blue Currant

966-84 -Overcast

| DESIGNER         | Christiane Müller                                |
|------------------|--------------------------------------------------|
| APPLICATION      | Upholstery                                       |
| CONTENT          | 100% mohair face, 54%<br>mohair, 46% cotton back |
| WIDTH            | 54"                                              |
| REPEAT           | None                                             |
| WEIGHT           | 22.60 ounces per linear yard                     |
| FINISH           | None                                             |
| BACKING          | Acrylic                                          |
| ABRASION         | 70,000 double rubs (W)                           |
| ORIGIN           | Netherlands                                      |
| FLAME RESISTANCE | California TB 117-2013<br>Section 1 (Pass)       |
| MAINTENANCE      | WS: Clean with upholstery                        |