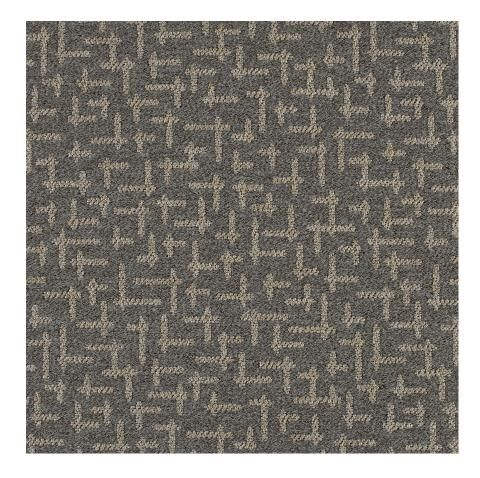

## **Enriched Boucle**

1021-31 Hazelnut

\$69.00/yard

| 1021-89 | - | Grey |
|---------|---|------|
| Salt    |   | ,    |

| DESIGNER         | Christiane Müller                                                                  |
|------------------|------------------------------------------------------------------------------------|
| APPLICATION      | Upholstery                                                                         |
| CONTENT          | 63% polyester, 37% acrylic                                                         |
| WIDTH            | 56"                                                                                |
| REPEAT           | 7 1/8" V x 7 1/8" H                                                                |
| WEIGHT           | 26.13 ounces per linear yard                                                       |
| FINISH           | None                                                                               |
| BACKING          | None                                                                               |
| ABRASION         | 100,000 double rubs (W)                                                            |
| ORIGIN           | Germany                                                                            |
| FLAME RESISTANCE | California TB 117-2013<br>Section 1 (Pass)                                         |
| MAINTENANCE      | WS: Clean with upholstery<br>shampoo or mild dry cleaning<br>solvent.              |
|                  | Bleach solutions up to 10% for<br>cleaning difficult stains.                       |
|                  |                                                                                    |
| SUSTAINABILITY   | 58.5% recycled content.                                                            |
|                  | Third party certified, Indoor<br>Advantage™ Gold.                                  |
|                  | Meets BIFMA e3 credit 7.4.4<br>for Targeted Chemical<br>Elimination which includes |