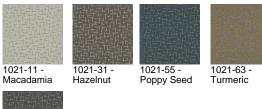

## **Enriched Boucle**

1021-31 Hazelnut

\$69.00/yard

| 1021-89 | - | Grey |
|---------|---|------|
| Salt    |   | ,    |

| DESIGNER         | Christiane Müller                                                                  |
|------------------|------------------------------------------------------------------------------------|
| APPLICATION      | Upholstery                                                                         |
| CONTENT          | 63% polyester, 37% acrylic                                                         |
| WIDTH            | 56"                                                                                |
| REPEAT           | 7 1/8" V x 7 1/8" H                                                                |
| WEIGHT           | 26.13 ounces per linear yard                                                       |
| FINISH           | None                                                                               |
| BACKING          | None                                                                               |
| ABRASION         | 100,000 double rubs (W)                                                            |
| ORIGIN           | Germany                                                                            |
| FLAME RESISTANCE | California TB 117-2013<br>Section 1 (Pass)                                         |
| MAINTENANCE      | WS: Clean with upholstery<br>shampoo or mild dry cleaning<br>solvent.              |
|                  | Bleach solutions up to 10% for<br>cleaning difficult stains.                       |
|                  |                                                                                    |
| SUSTAINABILITY   | 58.5% recycled content.                                                            |
|                  | Third party certified, Indoor<br>Advantage™ Gold.                                  |
|                  | Meets BIFMA e3 credit 7.4.4<br>for Targeted Chemical<br>Elimination which includes |