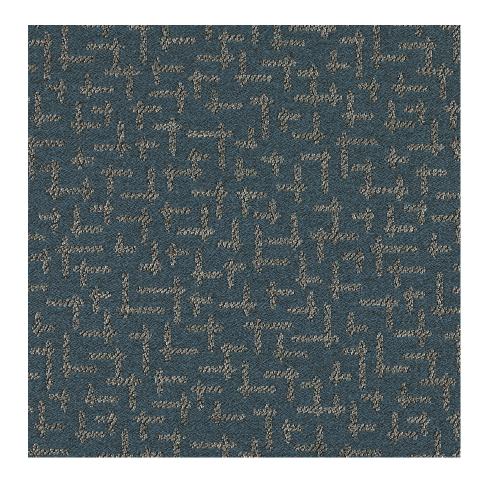

## **Enriched Boucle**

1021-55 Poppy Seed

\$69.00/yard

1021-89 - Grey Salt

| DESIGNER         | Christiane Müller                                                                  |
|------------------|------------------------------------------------------------------------------------|
| APPLICATION      | Upholstery                                                                         |
| CONTENT          | 63% polyester, 37% acrylic                                                         |
| WIDTH            | 56"                                                                                |
| REPEAT           | 7 1/8" V x 7 1/8" H                                                                |
| WEIGHT           | 26.13 ounces per linear yard                                                       |
| FINISH           | None                                                                               |
| BACKING          | None                                                                               |
| ABRASION         | 100,000 double rubs (W)                                                            |
| ORIGIN           | Germany                                                                            |
| FLAME RESISTANCE | California TB 117-2013<br>Section 1 (Pass)                                         |
| MAINTENANCE      | WS: Clean with upholstery<br>shampoo or mild dry cleaning<br>solvent.              |
|                  | Bleach solutions up to 10% for cleaning difficult stains.                          |
|                  |                                                                                    |
| SUSTAINABILITY   | 58.5% recycled content.                                                            |
|                  | Third party certified, Indoor<br>Advantage™ Gold.                                  |
|                  | Meets BIFMA e3 credit 7.4.4<br>for Targeted Chemical<br>Elimination which includes |