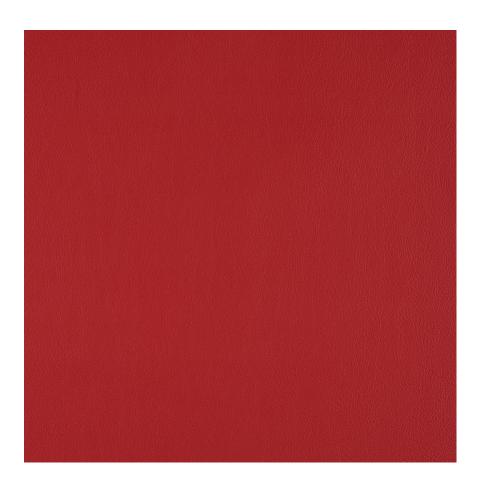

## **Free Way**

704-42 Clearly Red

\$14.00/sq. ft.

| APPLICATION | Upholstery                  |
|-------------|-----------------------------|
| CONTENT     | 100% Full grain leather     |
| WEIGHT      | 3.00 ounces per square foot |
| FINISH      | Protective coating          |
| ORIGIN      | Sweden                      |