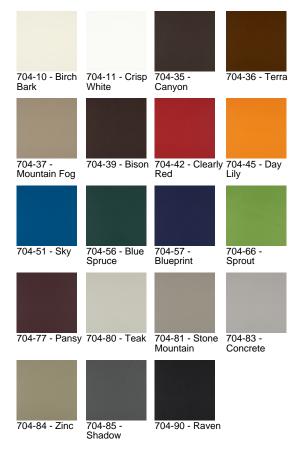

## **Free Way**

704-39 Bison

\$14.00/sq. ft.

| APPLICATION | Upholstery                  |
|-------------|-----------------------------|
| CONTENT     | 100% Full grain leather     |
| WEIGHT      | 3.00 ounces per square foot |
| FINISH      | Protective coating          |
| ORIGIN      | Sweden                      |