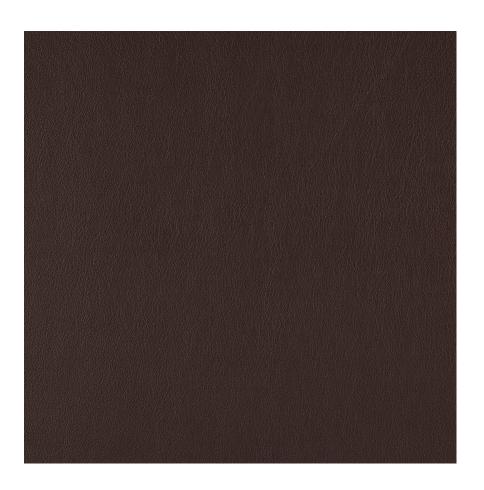

## **Free Way**

704-39 Bison

\$14.00/sq. ft.

| APPLICATION | Upholstery                  |
|-------------|-----------------------------|
| CONTENT     | 100% Full grain leather     |
| WEIGHT      | 3.00 ounces per square foot |
| FINISH      | Protective coating          |
| ORIGIN      | Sweden                      |

## SUSTAINABILITY

Free Way is a chrome free leather that utilizes a water based semi-aniline finish.

Third party certified, Indoor Advantage™ Gold.

Based on disclosure from the supplier this product does not contain harmful chemicals listed on the Red List.