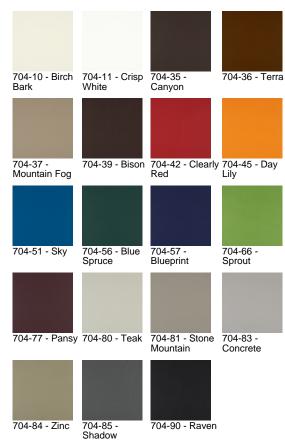

## **Free Way**

704-81 Stone Mountain

\$14.00/sq. ft.

| APPLICATION | Upholstery                  |
|-------------|-----------------------------|
| CONTENT     | 100% Full grain leather     |
| WEIGHT      | 3.00 ounces per square foot |
| FINISH      | Protective coating          |
| ORIGIN      | Sweden                      |