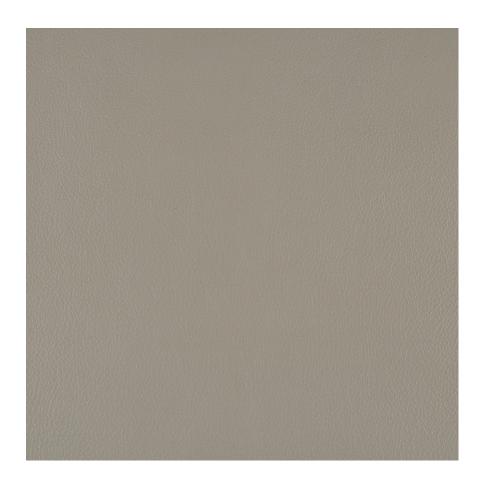

## **Free Way**

704-81 Stone Mountain

\$14.00/sq. ft.

| APPLICATION | Upholstery                  |
|-------------|-----------------------------|
| CONTENT     | 100% Full grain leather     |
| WEIGHT      | 3.00 ounces per square foot |
| FINISH      | Protective coating          |
| ORIGIN      | Sweden                      |

## SUSTAINABILITY

Free Way is a chrome free leather that utilizes a water based semi-aniline finish.

Third party certified, Indoor Advantage™ Gold.

Based on disclosure from the supplier this product does not contain harmful chemicals listed on the Red List.