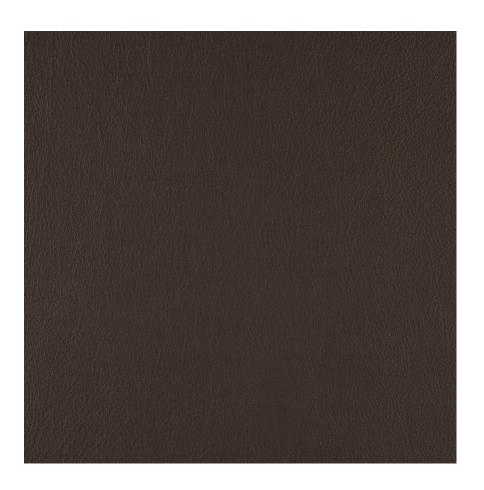

## **Free Way**

704-35 Canyon

\$14.00/sq. ft.

| APPLICATION | Upholstery                  |
|-------------|-----------------------------|
| CONTENT     | 100% Full grain leather     |
| WEIGHT      | 3.00 ounces per square foot |
| FINISH      | Protective coating          |
| ORIGIN      | Sweden                      |

## SUSTAINABILITY

Free Way is a chrome free leather that utilizes a water based semi-aniline finish.

Third party certified, Indoor Advantage™ Gold.

Based on disclosure from the supplier this product does not contain harmful chemicals listed on the Red List.