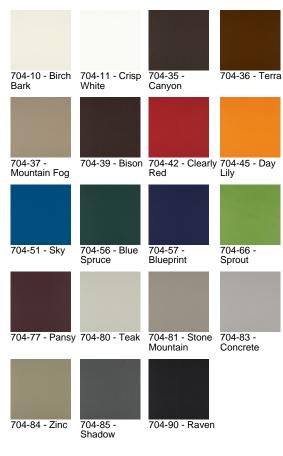

## **Free Way**

704-35 Canyon

\$14.00/sq. ft.

| APPLICATION | Upholstery                  |
|-------------|-----------------------------|
| CONTENT     | 100% Full grain leather     |
| WEIGHT      | 3.00 ounces per square foot |
| FINISH      | Protective coating          |
| ORIGIN      | Sweden                      |