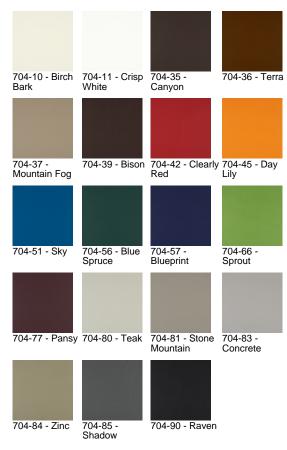

## **Free Way**

704-83 Concrete

\$14.00/sq. ft.

| APPLICATION | Upholstery                  |
|-------------|-----------------------------|
| CONTENT     | 100% Full grain leather     |
| WEIGHT      | 3.00 ounces per square foot |
| FINISH      | Protective coating          |
| ORIGIN      | Sweden                      |
|             |                             |