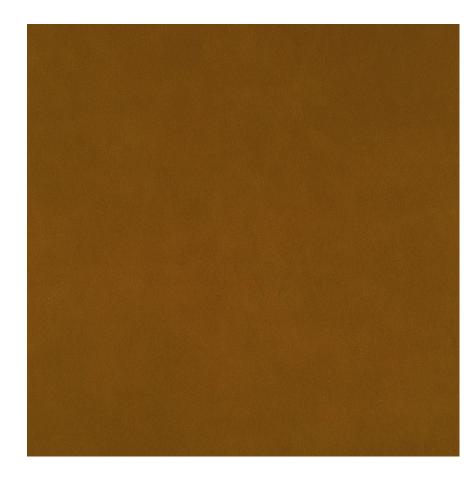

## **Modern Patina**

716-30 Copper Penny

## \$18.00/sq. ft.

| APPLICATION      | Upholstery                                 |
|------------------|--------------------------------------------|
| CONTENT          | Full grain leather, full aniline dyed      |
| WEIGHT           | 3.00 ounces per square foot                |
| FINISH           | Protective coating                         |
| ORIGIN           | Italy                                      |
| FLAME RESISTANCE | California TB 117-2013<br>Section 1 (Pass) |

| SUSTAINABILITY | Modern Patina is processed<br>using low emission mineral<br>tanning formulas with<br>vegetable agents, oils and<br>natural fat liquors.                                                           |
|----------------|---------------------------------------------------------------------------------------------------------------------------------------------------------------------------------------------------|
|                | Third party certified, SCS<br>Indoor Advantage™ Gold.                                                                                                                                             |
|                | Based on disclosure from the<br>supplier this product does not<br>contain harmful chemicals<br>listed on the Red List.                                                                            |
|                | Free of intentionally added PFAS chemicals.                                                                                                                                                       |
| NOTES          | Modern Patina has a light clear<br>waxy finish which highlights<br>the natural sophistication of                                                                                                  |
|                | this vacuum dried leather.<br>Healed scars, insect bites and<br>other signatures of full-aniline<br>natural leather add character<br>and beauty to Modern Patina.<br>All leathers are sold by the |