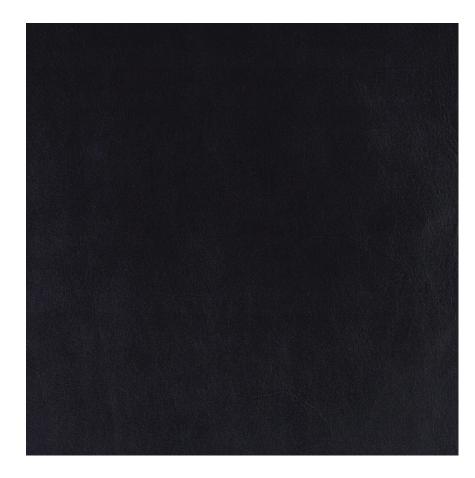

## **Modern Patina**

716-90 Blackened Steel

## \$18.00/sq. ft.

| APPLICATION      | Upholstery                                 |
|------------------|--------------------------------------------|
| CONTENT          | Full grain leather, full aniline<br>dyed   |
| WEIGHT           | 3.00 ounces per square foot                |
| FINISH           | Protective coating                         |
| ORIGIN           | Italy                                      |
| FLAME RESISTANCE | California TB 117-2013<br>Section 1 (Pass) |