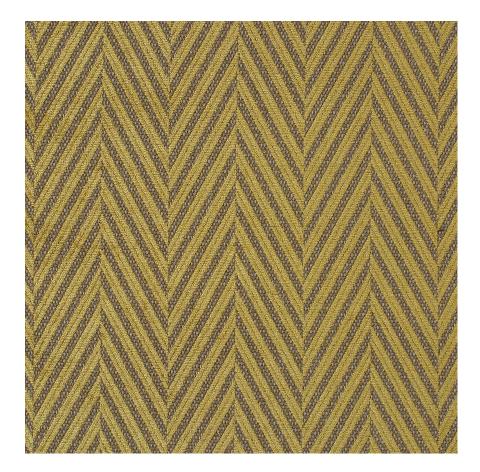

## **Tickled Herring**

942-22 Silkworm

\$71.00/yard

| DESIGNER         | Erin Ruby                                  |
|------------------|--------------------------------------------|
| APPLICATION      | Upholstery                                 |
| CONTENT          | 50% cotton, 50% rayon                      |
| WIDTH            | 50"                                        |
| REPEAT           | 1" V X 3 1/4"H                             |
| WEIGHT           | 22.00 ounces per linear yard               |
| FINISH           | Non-PFAS water repellent                   |
| BACKING          | Acrylic                                    |
| ABRASION         | 54,000 double rubs (W)                     |
| ORIGIN           | United States                              |
| FLAME RESISTANCE | California TB 117-2013<br>Section 1 (Pass) |
| MAINTENANCE      |                                            |