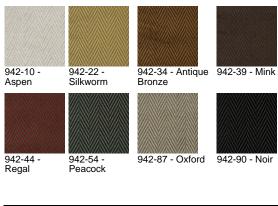

## **Tickled Herring**

942-22 Silkworm

\$71.00/yard

| DESIGNER         | Erin Ruby                                  |
|------------------|--------------------------------------------|
| APPLICATION      | Upholstery                                 |
| CONTENT          | 50% cotton, 50% rayon                      |
| WIDTH            | 50"                                        |
| REPEAT           | 1" V X 3 1/4"H                             |
| WEIGHT           | 22.00 ounces per linear yard               |
| FINISH           | Non-PFAS water repellent                   |
| BACKING          | Acrylic                                    |
| ABRASION         | 54,000 double rubs (W)                     |
| ORIGIN           | United States                              |
| FLAME RESISTANCE | California TB 117-2013<br>Section 1 (Pass) |
| MAINTENANCE      |                                            |