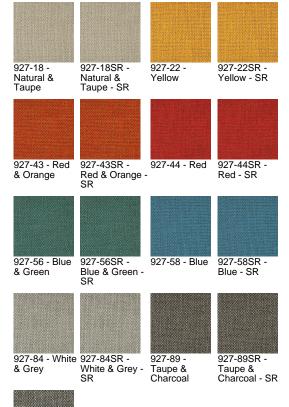

## **Twist**

927-58 Blue

## \$80.00/yard

| 27- | 90  | - F   | 31a       | c.          |
|-----|-----|-------|-----------|-------------|
|     |     |       |           |             |
|     |     |       |           |             |
|     | 27- | 27-90 | 27-90 - F | 27-90 - Bla |