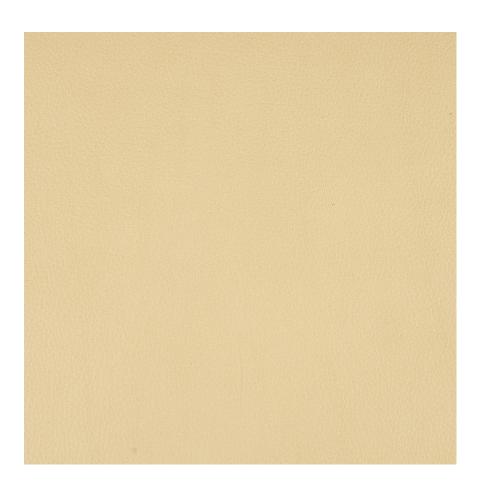

## **Upper Crust**

708-11 Vanilla Bean

\$19.00/sq. ft.

| APPLICATION      | Upholstery                                                                                                    |
|------------------|---------------------------------------------------------------------------------------------------------------|
| CONTENT          | Full grain leather, full aniline dyed                                                                         |
| WEIGHT           | 3.00 ounces per square foot                                                                                   |
| FINISH           | Protective coating                                                                                            |
| ORIGIN           | Sweden                                                                                                        |
| FLAME RESISTANCE | California TB 117-2013<br>Section 1 (Pass)                                                                    |
| SUSTAINABILITY   | European LIFE Award for water treatment facility.                                                             |
|                  | Third party certified, Indoor<br>Advantage™ Gold.                                                             |
|                  | Based on disclosure from the supplier this product does not contain harmful chemicals listed on the Red List. |
|                  | Free of intentionally added PFAS chemicals.                                                                   |
| NOTES            | Upper Crust is made from the top 10% of the hides in the world, hence its namesake                            |

Upper Crust. Healed scars, slight shading, insect bites and other signatures of full-aniline natural leather, add character and beauty to Upper Crust.

The grain of this premium quality is incredibly plump, soft and natural.