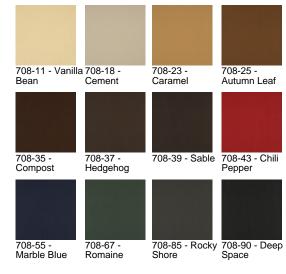

## **Upper Crust**

708-11 Vanilla Bean

\$19.00/sq. ft.

| APPLICATION      | Upholstery                                                                                                    |
|------------------|---------------------------------------------------------------------------------------------------------------|
| CONTENT          | Full grain leather, full aniline dyed                                                                         |
| WEIGHT           | 3.00 ounces per square foot                                                                                   |
| FINISH           | Protective coating                                                                                            |
| ORIGIN           | Sweden                                                                                                        |
| FLAME RESISTANCE | California TB 117-2013<br>Section 1 (Pass)                                                                    |
| SUSTAINABILITY   | European LIFE Award for water treatment facility.                                                             |
|                  | Third party certified, Indoor<br>Advantage™ Gold.                                                             |
|                  | Based on disclosure from the supplier this product does not contain harmful chemicals listed on the Red List. |
|                  | Free of intentionally added PFAS chemicals.                                                                   |
| NOTES            | Upper Crust is made from the top 10% of the hides in the world, hence its namesake                            |