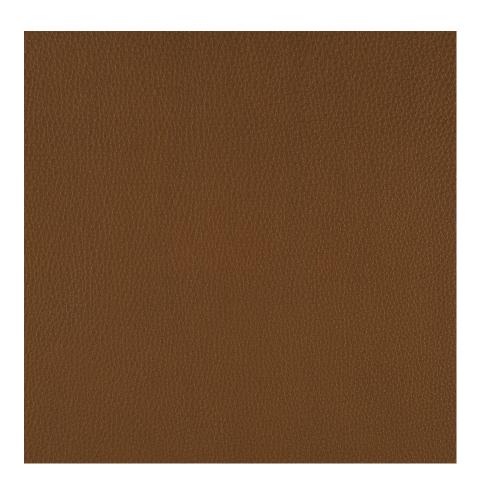

## **Upper Crust**

708-25 Autumn Leaf \$19.00/sq. ft.

## NOTES

Upper Crust is made from the top 10% of the hides in the world, hence its namesake Upper Crust. Healed scars, slight shading, insect bites and other signatures of full-aniline natural leather, add character and beauty to Upper Crust.

The grain of this premium quality is incredibly plump, soft and natural.

All leathers are sold by the square foot with a minimum purchase of one hide per colorway per order.

Average hide size of Upper Crust is 50 - 55 sq. ft.