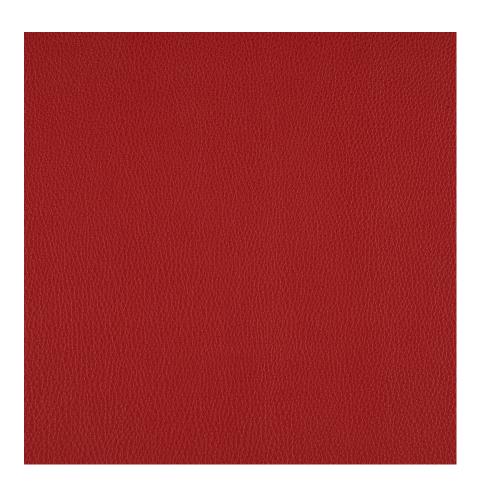

## **Upper Crust**

708-43 Chili Pepper \$19.00/sq. ft.

| APPLICATION      | Upholstery                                                                                                    |
|------------------|---------------------------------------------------------------------------------------------------------------|
| CONTENT          | Full grain leather, full aniline dyed                                                                         |
| WEIGHT           | 3.00 ounces per square foot                                                                                   |
| FINISH           | Protective coating                                                                                            |
| ORIGIN           | Sweden                                                                                                        |
| FLAME RESISTANCE | California TB 117-2013<br>Section 1 (Pass)                                                                    |
| SUSTAINABILITY   | European LIFE Award for water treatment facility.                                                             |
|                  | Third party certified, Indoor<br>Advantage™ Gold.                                                             |
|                  | Based on disclosure from the supplier this product does not contain harmful chemicals listed on the Red List. |
|                  | Free of intentionally added PFAS chemicals.                                                                   |
| NOTES            | Upper Crust is made from the top 10% of the hides in the world, hence its namesake Upper Crust. Healed scars, |

slight shading, insect bites and other signatures of full-aniline natural leather, add character and beauty to Upper Crust.

The grain of this premium quality is incredibly plump, soft and natural.

All leathers are sold by the square foot with a minimum purchase of one hide per colorway per order.