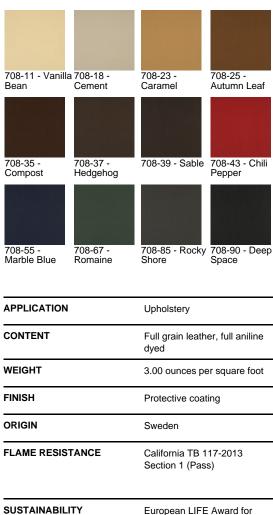

## **Upper Crust**

708-18 Cement

\$19.00/sq. ft.

| SUSTAINABILITY | European LIFE Award for water treatment facility.                                                                                                                                                                                                              |
|----------------|----------------------------------------------------------------------------------------------------------------------------------------------------------------------------------------------------------------------------------------------------------------|
|                | Third party certified, Indoor<br>Advantage™ Gold.                                                                                                                                                                                                              |
|                | Based on disclosure from the<br>supplier this product does not<br>contain harmful chemicals<br>listed on the Red List.                                                                                                                                         |
|                | Free of intentionally added PFAS chemicals.                                                                                                                                                                                                                    |
| NOTES          | Upper Crust is made from the<br>top 10% of the hides in the<br>world, hence its namesake<br>Upper Crust. Healed scars,<br>slight shading, insect bites and<br>other signatures of full-aniline<br>natural leather, add character<br>and beauty to Upper Crust. |