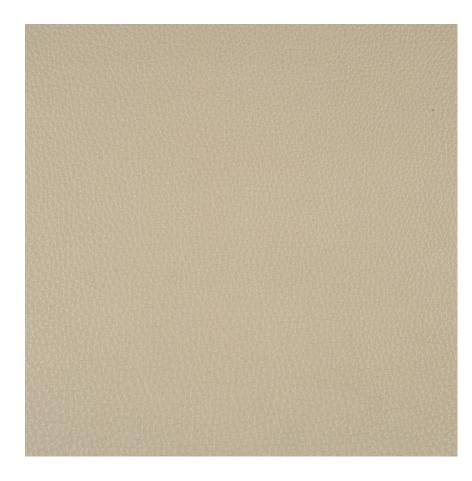

## **Upper Crust**

708-18 Cement

\$19.00/sq. ft.

| SUSTAINABILITY | European LIFE Award for water treatment facility.                                                                                                                                                                                                              |
|----------------|----------------------------------------------------------------------------------------------------------------------------------------------------------------------------------------------------------------------------------------------------------------|
|                | Third party certified, Indoor<br>Advantage™ Gold.                                                                                                                                                                                                              |
|                | Based on disclosure from the<br>supplier this product does not<br>contain harmful chemicals<br>listed on the Red List.                                                                                                                                         |
|                | Free of intentionally added PFAS chemicals.                                                                                                                                                                                                                    |
| NOTES          | Upper Crust is made from the<br>top 10% of the hides in the<br>world, hence its namesake<br>Upper Crust. Healed scars,<br>slight shading, insect bites and<br>other signatures of full-aniline<br>natural leather, add character<br>and beauty to Upper Crust. |

The grain of this premium quality is incredibly plump, soft and natural.

All leathers are sold by the square foot with a minimum purchase of one hide per colorway per order.

Average hide size of Upper Crust is 50 - 55 sq. ft.