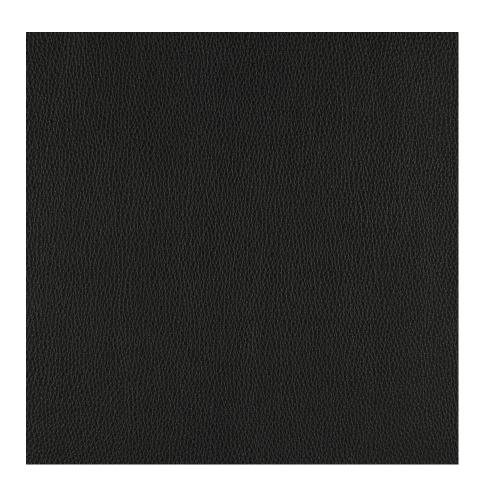

## **Upper Crust**

708-90 Deep Space

| APPLICATION      | Upholstery                                                                                                             |
|------------------|------------------------------------------------------------------------------------------------------------------------|
| CONTENT          | Full grain leather, full aniline dyed                                                                                  |
| WEIGHT           | 3.00 ounces per square foot                                                                                            |
| FINISH           | Protective coating                                                                                                     |
| ORIGIN           | Sweden                                                                                                                 |
| FLAME RESISTANCE | California TB 117-2013<br>Section 1 (Pass)                                                                             |
| SUSTAINABILITY   | European LIFE Award for water treatment facility.                                                                      |
|                  | Third party certified, Indoor Advantage™ Gold.                                                                         |
|                  | Based on disclosure from the<br>supplier this product does not<br>contain harmful chemicals<br>listed on the Red List. |
|                  | Free of intentionally added PFAS chemicals.                                                                            |
| NOTES            | Upper Crust is made from the top 10% of the hides in the world, hence its namesake                                     |

Upper Crust. Healed scars, slight shading, insect bites and other signatures of full-aniline natural leather, add character and beauty to Upper Crust.

The grain of this premium quality is incredibly plump, soft and natural.