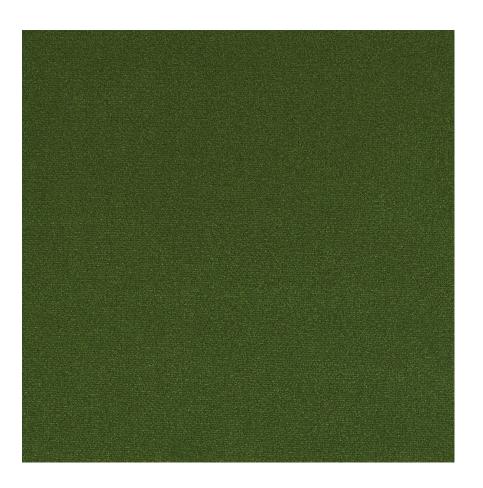

# **Velvet Mix**

977-84 - Potion 977-85 -

Cement

977-62 Grass

\$91.00/yard

| APPLICATION      | Upholstery                                         |
|------------------|----------------------------------------------------|
| CONTENT          | 100% acrylic face, 100% polyester back             |
| WIDTH            | 56"                                                |
| REPEAT           | None                                               |
| WEIGHT           | 19.26 ounces per linear yard                       |
| FINISH           | None                                               |
| BACKING          | None                                               |
| ABRASION         | 100,000 double rubs (W)                            |
| ORIGIN           | Germany                                            |
| FLAME RESISTANCE | NFPA 260 (UFAC Class 1),<br>California TB 117-2013 |