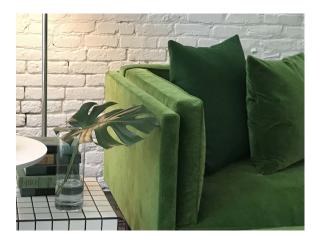

# **Velvet Mix**

977-84 - Potion 977-85 -

Cement

977-62 Grass

\$91.00/yard

| APPLICATION      | Upholstery                                         |
|------------------|----------------------------------------------------|
| CONTENT          | 100% acrylic face, 100% polyester back             |
| WIDTH            | 56"                                                |
| REPEAT           | None                                               |
| WEIGHT           | 19.26 ounces per linear yard                       |
| FINISH           | None                                               |
| BACKING          | None                                               |
| ABRASION         | 100,000 double rubs (W)                            |
| ORIGIN           | Germany                                            |
| FLAME RESISTANCE | NFPA 260 (UFAC Class 1),<br>California TB 117-2013 |