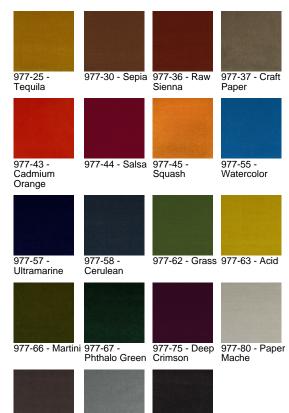

# **Velvet Mix**

977-84 - Potion 977-85 -

Cement

977-62 Grass

\$91.00/yard

| APPLICATION      | Upholstery                                         |
|------------------|----------------------------------------------------|
| CONTENT          | 100% acrylic face, 100% polyester back             |
| WIDTH            | 56"                                                |
| REPEAT           | None                                               |
| WEIGHT           | 19.26 ounces per linear yard                       |
| FINISH           | None                                               |
| BACKING          | None                                               |
| ABRASION         | 100,000 double rubs (W)                            |
| ORIGIN           | Germany                                            |
| FLAME RESISTANCE | NFPA 260 (UFAC Class 1),<br>California TB 117-2013 |