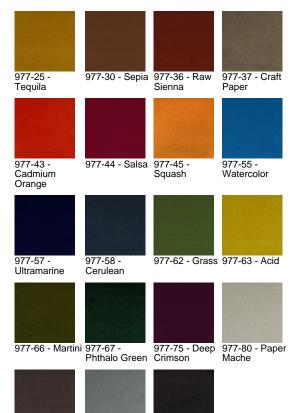

# **Velvet Mix**

977-84 - Potion 977-85 -

Cement

977-66 Martini

\$91.00/yard

| APPLICATION      | Upholstery                                         |
|------------------|----------------------------------------------------|
| CONTENT          | 100% acrylic face, 100% polyester back             |
| WIDTH            | 56"                                                |
| REPEAT           | None                                               |
| WEIGHT           | 19.26 ounces per linear yard                       |
| FINISH           | None                                               |
| BACKING          | None                                               |
| ABRASION         | 100,000 double rubs (W)                            |
| ORIGIN           | Germany                                            |
| FLAME RESISTANCE | NFPA 260 (UFAC Class 1),<br>California TB 117-2013 |

977-89 - Ink