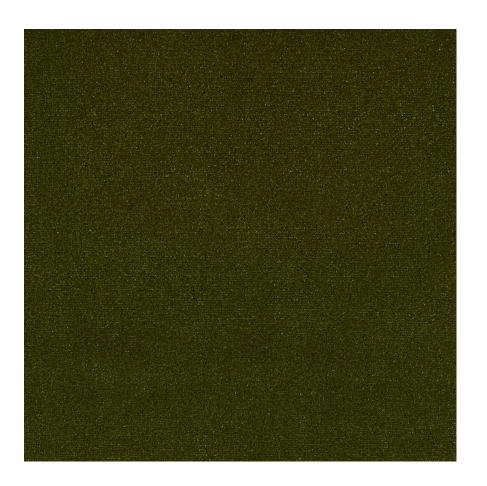

# **Velvet Mix**

977-84 - Potion 977-85 -

Cement

977-66 Martini

\$91.00/yard

| APPLICATION      | Upholstery                                         |
|------------------|----------------------------------------------------|
| CONTENT          | 100% acrylic face, 100% polyester back             |
| WIDTH            | 56"                                                |
| REPEAT           | None                                               |
| WEIGHT           | 19.26 ounces per linear yard                       |
| FINISH           | None                                               |
| BACKING          | None                                               |
| ABRASION         | 100,000 double rubs (W)                            |
| ORIGIN           | Germany                                            |
| FLAME RESISTANCE | NFPA 260 (UFAC Class 1),<br>California TB 117-2013 |