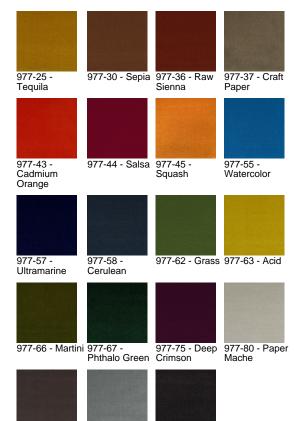

# **Velvet Mix**

977-84 - Potion 977-85 -

Cement

977-25 Tequila

\$91.00/yard

| APPLICATION      | Upholstery                                         |
|------------------|----------------------------------------------------|
| CONTENT          | 100% acrylic face, 100% polyester back             |
| WIDTH            | 56"                                                |
| REPEAT           | None                                               |
| WEIGHT           | 19.26 ounces per linear yard                       |
| FINISH           | None                                               |
| BACKING          | None                                               |
| ABRASION         | 100,000 double rubs (W)                            |
| ORIGIN           | Germany                                            |
| FLAME RESISTANCE | NFPA 260 (UFAC Class 1),<br>California TB 117-2013 |

977-89 - Ink