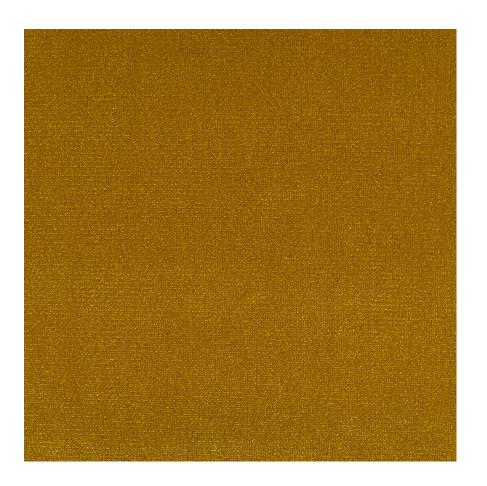

# **Velvet Mix**

977-84 - Potion 977-85 -

Cement

977-25 Tequila

\$91.00/yard

| APPLICATION      | Upholstery                                         |
|------------------|----------------------------------------------------|
| CONTENT          | 100% acrylic face, 100% polyester back             |
| WIDTH            | 56"                                                |
| REPEAT           | None                                               |
| WEIGHT           | 19.26 ounces per linear yard                       |
| FINISH           | None                                               |
| BACKING          | None                                               |
| ABRASION         | 100,000 double rubs (W)                            |
| ORIGIN           | Germany                                            |
| FLAME RESISTANCE | NFPA 260 (UFAC Class 1),<br>California TB 117-2013 |