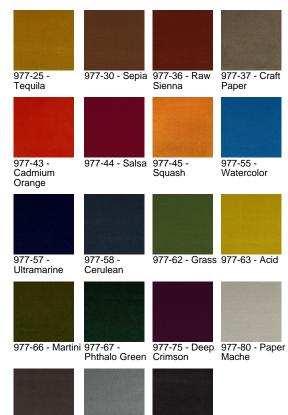

# **Velvet Mix**

977-84 - Potion 977-85 -

Cement

977-30 Sepia

\$91.00/yard

| APPLICATION      | Upholstery                                         |
|------------------|----------------------------------------------------|
| CONTENT          | 100% acrylic face, 100% polyester back             |
| WIDTH            | 56"                                                |
| REPEAT           | None                                               |
| WEIGHT           | 19.26 ounces per linear yard                       |
| FINISH           | None                                               |
| BACKING          | None                                               |
| ABRASION         | 100,000 double rubs (W)                            |
| ORIGIN           | Germany                                            |
| FLAME RESISTANCE | NFPA 260 (UFAC Class 1),<br>California TB 117-2013 |