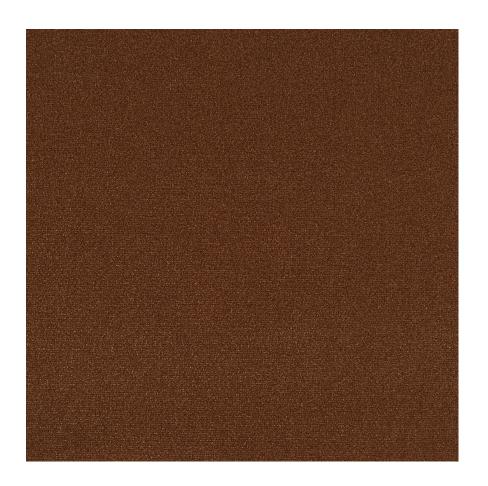

# **Velvet Mix**

977-84 - Potion 977-85 -

Cement

977-30 Sepia

\$91.00/yard

| APPLICATION      | Upholstery                                         |
|------------------|----------------------------------------------------|
| CONTENT          | 100% acrylic face, 100% polyester back             |
| WIDTH            | 56"                                                |
| REPEAT           | None                                               |
| WEIGHT           | 19.26 ounces per linear yard                       |
| FINISH           | None                                               |
| BACKING          | None                                               |
| ABRASION         | 100,000 double rubs (W)                            |
| ORIGIN           | Germany                                            |
| FLAME RESISTANCE | NFPA 260 (UFAC Class 1),<br>California TB 117-2013 |