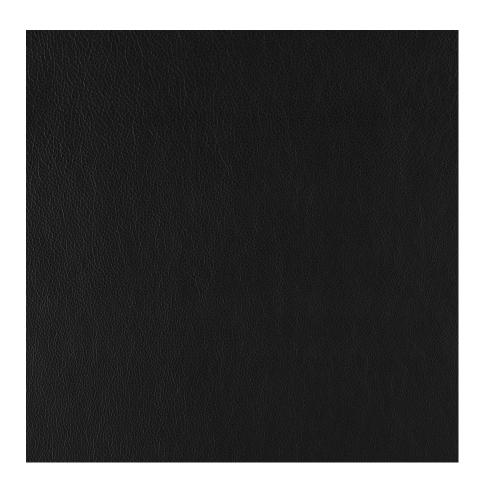

## Vivace II

709-90 Nero

| APPLICATION      | Upholstery                                                             |
|------------------|------------------------------------------------------------------------|
| CONTENT          | Full grain leather, full aniline dyed                                  |
| WEIGHT           | 3.00 ounces per square foot                                            |
| FINISH           | None                                                                   |
| ORIGIN           | Italy                                                                  |
| FLAME RESISTANCE | NFPA 260 (UFAC Class 1),<br>California TB 117-2013<br>Section 1 (Pass) |
|                  |                                                                        |