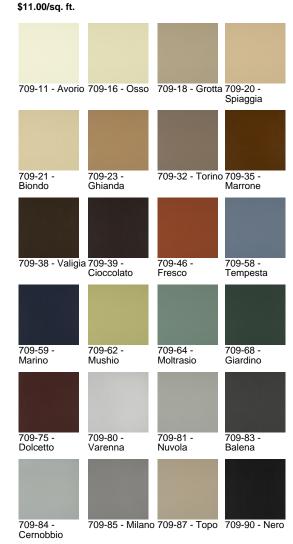

## Vivace II

709-90 Nero

| APPLICATION      | Upholstery                                                             |
|------------------|------------------------------------------------------------------------|
| CONTENT          | Full grain leather, full aniline dyed                                  |
| WEIGHT           | 3.00 ounces per square foot                                            |
| FINISH           | None                                                                   |
| ORIGIN           | Italy                                                                  |
| FLAME RESISTANCE | NFPA 260 (UFAC Class 1),<br>California TB 117-2013<br>Section 1 (Pass) |
|                  |                                                                        |

## MAINTENANCE

Bleach solutions up to 1:48 (bleach to water) for disinfection.

| SUSTAINABILITY | Vivace II is processed using low emission tanning formulas with vegetable agents, oils and natural fat liquors.                                                                                                     |
|----------------|---------------------------------------------------------------------------------------------------------------------------------------------------------------------------------------------------------------------|
|                | Third party certified, Indoor<br>Advantage™ Gold.                                                                                                                                                                   |
|                | Meets BIFMA e3 credit 7.4.4 for Targeted Chemical Elimination which includes PFAS restrictions.                                                                                                                     |
|                | Based on disclosure from the supplier this product does not contain harmful chemicals listed on the Red List.                                                                                                       |
|                | Free of intentionally added PFAS chemicals.                                                                                                                                                                         |
| NOTES          | Bleach cleanable.                                                                                                                                                                                                   |
|                | All leathers are sold by the square foot with a minimum purchase of one hide per colorway per order.                                                                                                                |
|                | Average hide size of Vivace II is 45-50 sq. ft.                                                                                                                                                                     |
| PRICE   GRADE  | \$11.00   Minimum purchase of<br>one hide per colorway per<br>order must be met   HBF<br>Grade LEATHER II                                                                                                           |
| PRICE LIST     | Go to price list                                                                                                                                                                                                    |
| DOWNLOAD       | Fabric Product Documents Maintenance Sustainability Statement Sustainability Certification Summary Indoor Advantage™ Certificate Sustainable Contents Performance Textiles Cleaning & Disinfection Against COVID-19 |
| OTHER          | Other<br>Media Kit<br>News & Events                                                                                                                                                                                 |