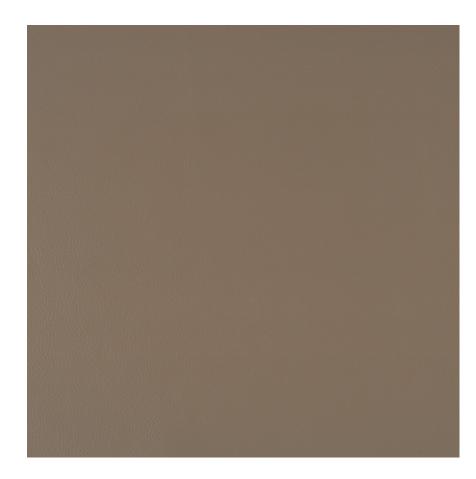

## Vivace II

709-32 Torino

\$11.00/sq. ft.

| APPLICATION      | Upholstery                                                             |
|------------------|------------------------------------------------------------------------|
| CONTENT          | Full grain leather, full aniline<br>dyed                               |
| WEIGHT           | 3.00 ounces per square foot                                            |
| FINISH           | None                                                                   |
| ORIGIN           | Italy                                                                  |
| FLAME RESISTANCE | NFPA 260 (UFAC Class 1),<br>California TB 117-2013<br>Section 1 (Pass) |