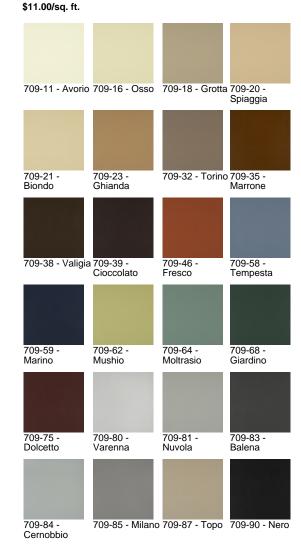

## Vivace II

709-23 Ghianda

| APPLICATION      | Upholstery                                                             |
|------------------|------------------------------------------------------------------------|
| CONTENT          | Full grain leather, full aniline dyed                                  |
| WEIGHT           | 3.00 ounces per square foot                                            |
| FINISH           | None                                                                   |
| ORIGIN           | Italy                                                                  |
| FLAME RESISTANCE | NFPA 260 (UFAC Class 1),<br>California TB 117-2013<br>Section 1 (Pass) |

## MAINTENANCE

Bleach solutions up to 1:48 (bleach to water) for disinfection.

| SUSTAINABILITY | Vivace II is processed using low emission tanning formulas with vegetable agents, oils and natural fat liquors.                                                                                                     |
|----------------|---------------------------------------------------------------------------------------------------------------------------------------------------------------------------------------------------------------------|
|                | Third party certified, Indoor<br>Advantage™ Gold.                                                                                                                                                                   |
|                | Meets BIFMA e3 credit 7.4.4 for Targeted Chemical Elimination which includes PFAS restrictions.                                                                                                                     |
|                | Based on disclosure from the supplier this product does not contain harmful chemicals listed on the Red List.                                                                                                       |
|                | Free of intentionally added PFAS chemicals.                                                                                                                                                                         |
| NOTES          | Bleach cleanable.                                                                                                                                                                                                   |
|                | All leathers are sold by the square foot with a minimum purchase of one hide per colorway per order.                                                                                                                |
|                | Average hide size of Vivace II is 45-50 sq. ft.                                                                                                                                                                     |
| PRICE   GRADE  | \$11.00   Minimum purchase of<br>one hide per colorway per<br>order must be met   HBF<br>Grade LEATHER II                                                                                                           |
| PRICE LIST     | Go to price list                                                                                                                                                                                                    |
| DOWNLOAD       | Fabric Product Documents Maintenance Sustainability Statement Sustainability Certification Summary Indoor Advantage™ Certificate Sustainable Contents Performance Textiles Cleaning & Disinfection Against COVID-19 |
| OTHER          | Other<br>Media Kit<br>News & Events                                                                                                                                                                                 |