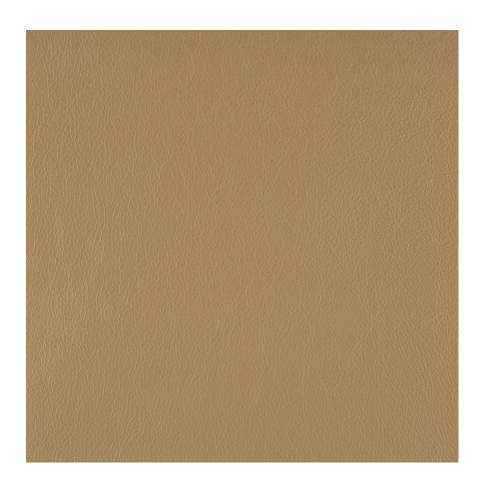

## Vivace II

709-23 Ghianda

| APPLICATION      | Upholstery                                                             |
|------------------|------------------------------------------------------------------------|
| CONTENT          | Full grain leather, full aniline dyed                                  |
| WEIGHT           | 3.00 ounces per square foot                                            |
| FINISH           | None                                                                   |
| ORIGIN           | Italy                                                                  |
| FLAME RESISTANCE | NFPA 260 (UFAC Class 1),<br>California TB 117-2013<br>Section 1 (Pass) |