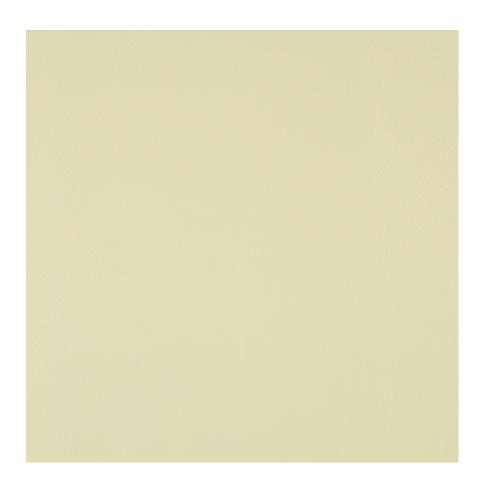

## Vivace II

709-16 Osso

\$11.00/sq. ft.

| APPLICATION      | Upholstery                                                             |
|------------------|------------------------------------------------------------------------|
| CONTENT          | Full grain leather, full aniline dyed                                  |
| WEIGHT           | 3.00 ounces per square foot                                            |
| FINISH           | None                                                                   |
| ORIGIN           | Italy                                                                  |
| FLAME RESISTANCE | NFPA 260 (UFAC Class 1),<br>California TB 117-2013<br>Section 1 (Pass) |