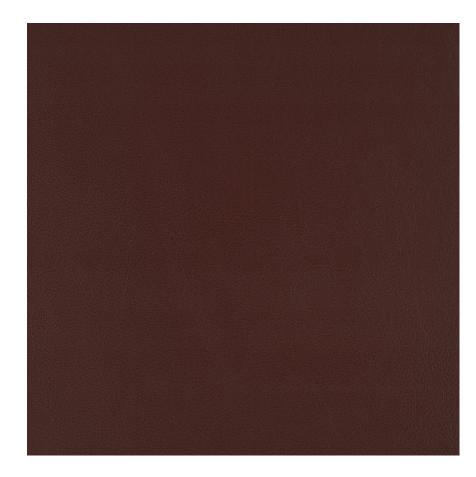

## Vivace II

709-75 Dolcetto

## \$11.00/sq. ft.

| APPLICATION      | Upholstery                                                             |
|------------------|------------------------------------------------------------------------|
| CONTENT          | Full grain leather, full aniline dyed                                  |
| WEIGHT           | 3.00 ounces per square foot                                            |
| FINISH           | None                                                                   |
| ORIGIN           | Italy                                                                  |
| FLAME RESISTANCE | NFPA 260 (UFAC Class 1),<br>California TB 117-2013<br>Section 1 (Pass) |