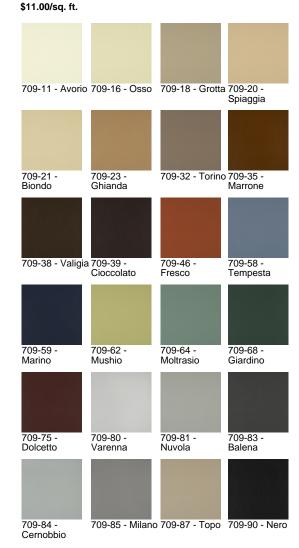

## Vivace II

709-59 Marino

| APPLICATION      | Upholstery                                                             |
|------------------|------------------------------------------------------------------------|
| CONTENT          | Full grain leather, full aniline dyed                                  |
| WEIGHT           | 3.00 ounces per square foot                                            |
| FINISH           | None                                                                   |
| ORIGIN           | Italy                                                                  |
| FLAME RESISTANCE | NFPA 260 (UFAC Class 1),<br>California TB 117-2013<br>Section 1 (Pass) |

## MAINTENANCE

Bleach solutions up to 1:48 (bleach to water) for disinfection.

| SUSTAINABILITY | Vivace II is processed using low emission tanning formulas with vegetable agents, oils and natural fat liquors.                                                                                                     |
|----------------|---------------------------------------------------------------------------------------------------------------------------------------------------------------------------------------------------------------------|
|                | Third party certified, Indoor<br>Advantage™ Gold.                                                                                                                                                                   |
|                | Meets BIFMA e3 credit 7.4.4 for Targeted Chemical Elimination which includes PFAS restrictions.                                                                                                                     |
|                | Based on disclosure from the supplier this product does not contain harmful chemicals listed on the Red List.                                                                                                       |
|                | Free of intentionally added PFAS chemicals.                                                                                                                                                                         |
| NOTES          | Bleach cleanable.                                                                                                                                                                                                   |
|                | All leathers are sold by the square foot with a minimum purchase of one hide per colorway per order.                                                                                                                |
|                | Average hide size of Vivace II is 45-50 sq. ft.                                                                                                                                                                     |
| PRICE   GRADE  | \$11.00   Minimum purchase of<br>one hide per colorway per<br>order must be met   HBF<br>Grade LEATHER II                                                                                                           |
| PRICE LIST     | Go to price list                                                                                                                                                                                                    |
| DOWNLOAD       | Fabric Product Documents Maintenance Sustainability Statement Sustainability Certification Summary Indoor Advantage™ Certificate Sustainable Contents Performance Textiles Cleaning & Disinfection Against COVID-19 |
| OTHER          | Other<br>Media Kit<br>News & Events                                                                                                                                                                                 |