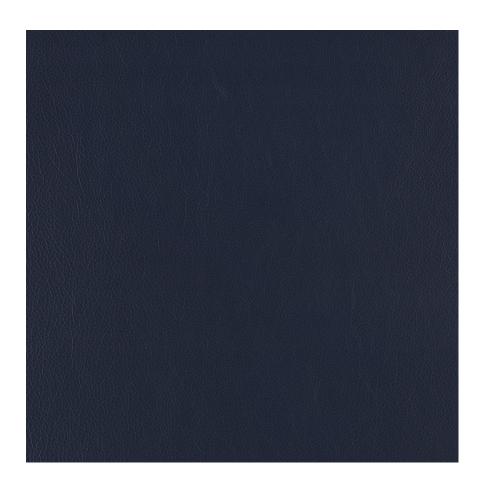

## Vivace II

709-59 Marino

| APPLICATION      | Upholstery                                                             |
|------------------|------------------------------------------------------------------------|
| CONTENT          | Full grain leather, full aniline dyed                                  |
| WEIGHT           | 3.00 ounces per square foot                                            |
| FINISH           | None                                                                   |
| ORIGIN           | Italy                                                                  |
| FLAME RESISTANCE | NFPA 260 (UFAC Class 1),<br>California TB 117-2013<br>Section 1 (Pass) |