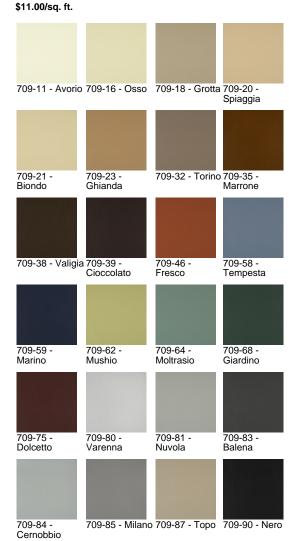

## Vivace II

709-46 Fresco

| APPLICATION      | Upholstery                                                             |
|------------------|------------------------------------------------------------------------|
| CONTENT          | Full grain leather, full aniline dyed                                  |
| WEIGHT           | 3.00 ounces per square foot                                            |
| FINISH           | None                                                                   |
| ORIGIN           | Italy                                                                  |
| FLAME RESISTANCE | NFPA 260 (UFAC Class 1),<br>California TB 117-2013<br>Section 1 (Pass) |
|                  |                                                                        |

## MAINTENANCE

Bleach solutions up to 1:48 (bleach to water) for disinfection.

| SUSTAINABILITY | Vivace II is processed using low emission tanning formulas with vegetable agents, oils and natural fat liquors.                                                                                                     |
|----------------|---------------------------------------------------------------------------------------------------------------------------------------------------------------------------------------------------------------------|
|                | Third party certified, Indoor<br>Advantage™ Gold.                                                                                                                                                                   |
|                | Meets BIFMA e3 credit 7.4.4 for Targeted Chemical Elimination which includes PFAS restrictions.                                                                                                                     |
|                | Based on disclosure from the supplier this product does not contain harmful chemicals listed on the Red List.                                                                                                       |
|                | Free of intentionally added PFAS chemicals.                                                                                                                                                                         |
| NOTES          | Bleach cleanable.                                                                                                                                                                                                   |
|                | All leathers are sold by the square foot with a minimum purchase of one hide per colorway per order.                                                                                                                |
|                | Average hide size of Vivace II is 45-50 sq. ft.                                                                                                                                                                     |
| PRICE   GRADE  | \$11.00   Minimum purchase of<br>one hide per colorway per<br>order must be met   HBF<br>Grade LEATHER II                                                                                                           |
| PRICE LIST     | Go to price list                                                                                                                                                                                                    |
| DOWNLOAD       | Fabric Product Documents Maintenance Sustainability Statement Sustainability Certification Summary Indoor Advantage™ Certificate Sustainable Contents Performance Textiles Cleaning & Disinfection Against COVID-19 |
| OTHER          | Other<br>Media Kit<br>News & Events                                                                                                                                                                                 |