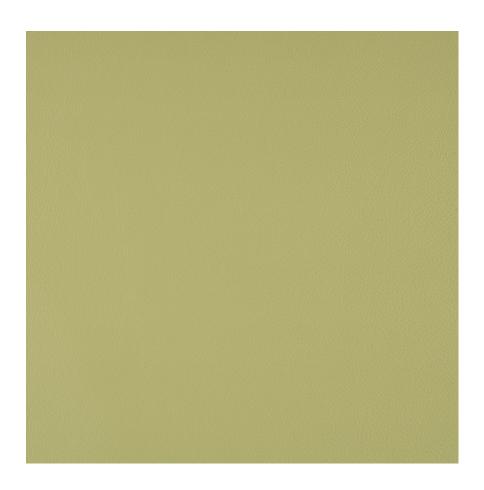

## Vivace II

709-62 Mushio

\$11.00/sq. ft.

| APPLICATION      | Upholstery                                                             |
|------------------|------------------------------------------------------------------------|
| CONTENT          | Full grain leather, full aniline dyed                                  |
| WEIGHT           | 3.00 ounces per square foot                                            |
| FINISH           | None                                                                   |
| ORIGIN           | Italy                                                                  |
| FLAME RESISTANCE | NFPA 260 (UFAC Class 1),<br>California TB 117-2013<br>Section 1 (Pass) |