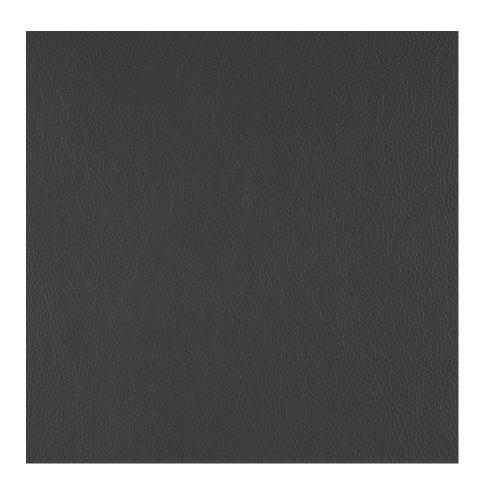

## Vivace II

709-83 Balena

\$11.00/sq. ft.

| APPLICATION      | Upholstery                                                             |
|------------------|------------------------------------------------------------------------|
| CONTENT          | Full grain leather, full aniline dyed                                  |
| WEIGHT           | 3.00 ounces per square foot                                            |
| FINISH           | None                                                                   |
| ORIGIN           | Italy                                                                  |
| FLAME RESISTANCE | NFPA 260 (UFAC Class 1),<br>California TB 117-2013<br>Section 1 (Pass) |
|                  |                                                                        |