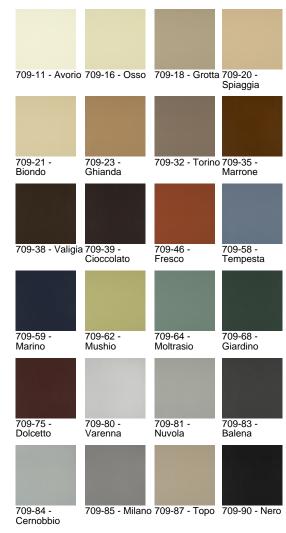

## Vivace II

709-83 Balena

\$11.00/sq. ft.

| APPLICATION      | Upholstery                                                             |
|------------------|------------------------------------------------------------------------|
| CONTENT          | Full grain leather, full aniline dyed                                  |
| WEIGHT           | 3.00 ounces per square foot                                            |
| FINISH           | None                                                                   |
| ORIGIN           | Italy                                                                  |
| FLAME RESISTANCE | NFPA 260 (UFAC Class 1),<br>California TB 117-2013<br>Section 1 (Pass) |
|                  |                                                                        |