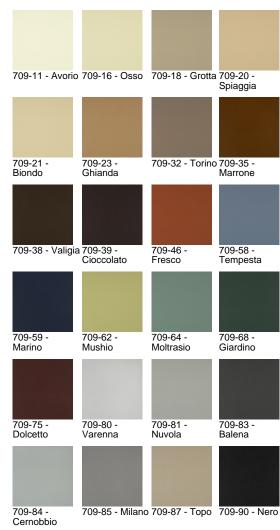

## Vivace II

709-11 Avorio

\$11.00/sq. ft.

| APPLICATION      | Upholstery                                                             |
|------------------|------------------------------------------------------------------------|
| CONTENT          | Full grain leather, full aniline dyed                                  |
| WEIGHT           | 3.00 ounces per square foot                                            |
| FINISH           | None                                                                   |
| ORIGIN           | Italy                                                                  |
| FLAME RESISTANCE | NFPA 260 (UFAC Class 1),<br>California TB 117-2013<br>Section 1 (Pass) |