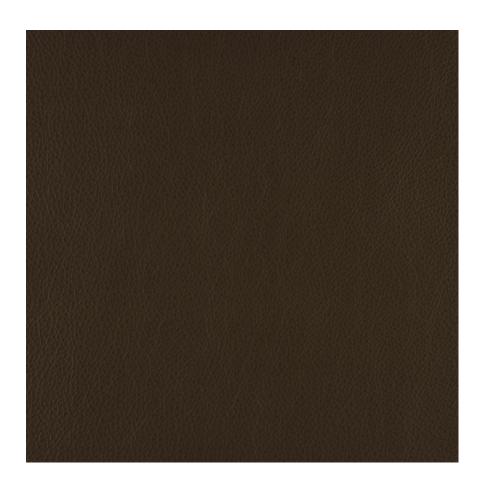

## Vivace II

709-38 Valigia \$11.00/sq. ft.

| APPLICATION      | Upholstery                                                             |
|------------------|------------------------------------------------------------------------|
| CONTENT          | Full grain leather, full aniline dyed                                  |
| WEIGHT           | 3.00 ounces per square foot                                            |
| FINISH           | None                                                                   |
| ORIGIN           | Italy                                                                  |
| FLAME RESISTANCE | NFPA 260 (UFAC Class 1),<br>California TB 117-2013<br>Section 1 (Pass) |
|                  |                                                                        |