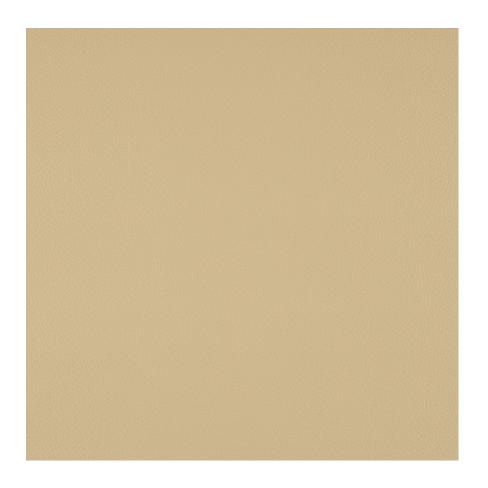

## Vivace II

709-20 Spiaggia \$11.00/sq. ft.

| APPLICATION      | Upholstery                                                             |
|------------------|------------------------------------------------------------------------|
| CONTENT          | Full grain leather, full aniline dyed                                  |
| WEIGHT           | 3.00 ounces per square foot                                            |
| FINISH           | None                                                                   |
| ORIGIN           | Italy                                                                  |
| FLAME RESISTANCE | NFPA 260 (UFAC Class 1),<br>California TB 117-2013<br>Section 1 (Pass) |
|                  |                                                                        |