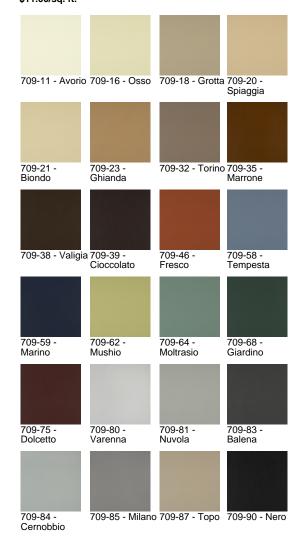

## Vivace II

709-20 Spiaggia \$11.00/sq. ft.

| APPLICATION      | Upholstery                                                             |
|------------------|------------------------------------------------------------------------|
| CONTENT          | Full grain leather, full aniline dyed                                  |
| WEIGHT           | 3.00 ounces per square foot                                            |
| FINISH           | None                                                                   |
| ORIGIN           | Italy                                                                  |
| FLAME RESISTANCE | NFPA 260 (UFAC Class 1),<br>California TB 117-2013<br>Section 1 (Pass) |
|                  |                                                                        |