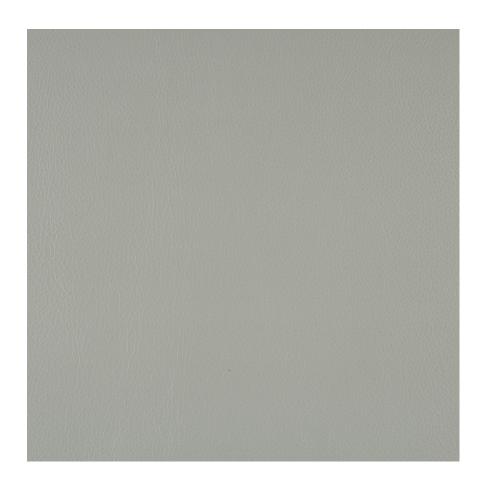

## Vivace II

709-81 Nuvola

\$11.00/sq. ft.

| APPLICATION      | Upholstery                                                             |
|------------------|------------------------------------------------------------------------|
| CONTENT          | Full grain leather, full aniline dyed                                  |
| WEIGHT           | 3.00 ounces per square foot                                            |
| FINISH           | None                                                                   |
| ORIGIN           | Italy                                                                  |
| FLAME RESISTANCE | NFPA 260 (UFAC Class 1),<br>California TB 117-2013<br>Section 1 (Pass) |