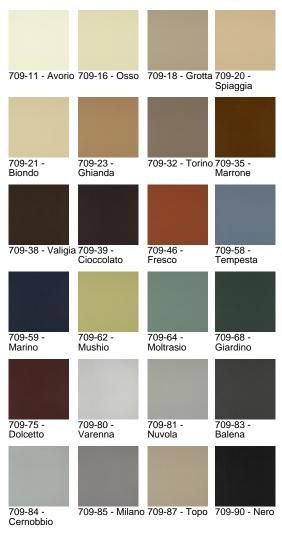

## HBF TEXTILES



## Vivace II

709-35 Marrone

## \$11.00/sq. ft.



| APPLICATION      | Upholstery                                                             |
|------------------|------------------------------------------------------------------------|
| CONTENT          | Full grain leather, full aniline dyed                                  |
| WEIGHT           | 3.00 ounces per square foot                                            |
| FINISH           | None                                                                   |
| ORIGIN           | Italy                                                                  |
| FLAME RESISTANCE | NFPA 260 (UFAC Class 1),<br>California TB 117-2013<br>Section 1 (Pass) |

Bleach solutions up to 1:48 (bleach to water) for disinfection.

| SUSTAINABILITY | Vivace II is processed using<br>low emission tanning fo