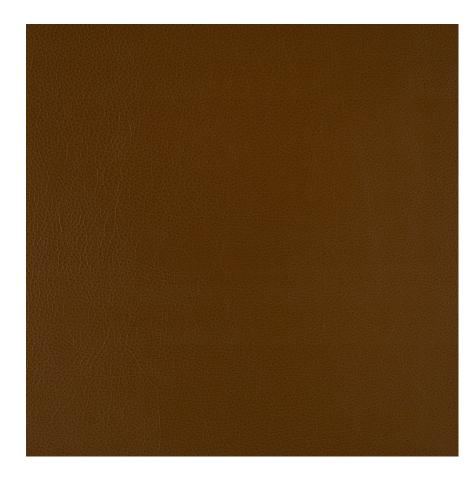

## Vivace II

709-35 Marrone

## \$11.00/sq. ft.

| APPLICATION      | Upholstery                                                             |
|------------------|------------------------------------------------------------------------|
| CONTENT          | Full grain leather, full aniline dyed                                  |
| WEIGHT           | 3.00 ounces per square foot                                            |
| FINISH           | None                                                                   |
| ORIGIN           | Italy                                                                  |
| FLAME RESISTANCE | NFPA 260 (UFAC Class 1),<br>California TB 117-2013<br>Section 1 (Pass) |