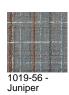

## **Woven Memory**

1019-40 Lychee

\$105.00/yard

1019-46 -Rosehip

1019-63 -Turmeric

1019-90 - Black Truffle

| DESIGNER         | Christiane Müller                            |
|------------------|----------------------------------------------|
| APPLICATION      | Upholstery                                   |
| CONTENT          | 49% wool, 39% cotton, 9% polyester, 3% nylon |
| WIDTH            | 53"                                          |
| REPEAT           | 25 1/2" V x 27" H                            |
| WEIGHT           | 34.29 ounces per linear yard                 |
| FINISH           | None                                         |
| BACKING          | Light acrylic                                |
| ABRASION         | 100,000 double rubs (W)                      |
| ORIGIN           | United States                                |
| FLAME RESISTANCE | California TB 117-2013<br>Section 1 (Pass)   |
| MAINTENANCE      | 0.01                                         |