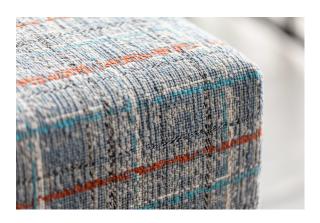

## **Woven Memory**

1019-40 Lychee

\$105.00/yard

1019-46 -Rosehip

1019-63 -Turmeric

1019-90 - Black Truffle

| DESIGNER         | Christiane Müller                            |
|------------------|----------------------------------------------|
| APPLICATION      | Upholstery                                   |
| CONTENT          | 49% wool, 39% cotton, 9% polyester, 3% nylon |
| WIDTH            | 53"                                          |
| REPEAT           | 25 1/2" V x 27" H                            |
| WEIGHT           | 34.29 ounces per linear yard                 |
| FINISH           | None                                         |
| BACKING          | Light acrylic                                |
| ABRASION         | 100,000 double rubs (W)                      |
| ORIGIN           | United States                                |
| FLAME RESISTANCE | California TB 117-2013<br>Section 1 (Pass)   |
| MAINTENANCE      | 0.01                                         |