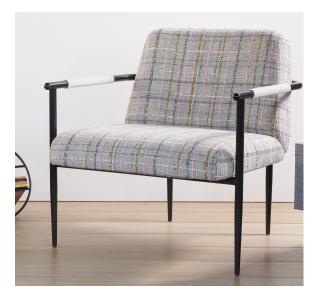

## **Woven Memory**

1019-40 Lychee

\$105.00/yard

1019-46 -Rosehip

1019-63 -Turmeric

1019-90 - Black Truffle

| DESIGNER         | Christiane Müller                            |
|------------------|----------------------------------------------|
| APPLICATION      | Upholstery                                   |
| CONTENT          | 49% wool, 39% cotton, 9% polyester, 3% nylon |
| WIDTH            | 53"                                          |
| REPEAT           | 25 1/2" V x 27" H                            |
| WEIGHT           | 34.29 ounces per linear yard                 |
| FINISH           | None                                         |
| BACKING          | Light acrylic                                |
| ABRASION         | 100,000 double rubs (W)                      |
| ORIGIN           | United States                                |
| FLAME RESISTANCE | California TB 117-2013<br>Section 1 (Pass)   |
| MAINTENANCE      | 0.01                                         |

S: Clean with water free dry cleaning solvent.

| SUSTAINABILITY               | 88% rapidly renewable content.                                                                                                                        |
|------------------------------|-------------------------------------------------------------------------------------------------------------------------------------------------------|
|                              | Third party certified, Indoor<br>Advantage™ Gold.                                                                                                     |
|                              | Based on disclosure from the supplier this product does not contain harmful chemicals listed on the Red List.                                         |
|                              | Free of intentionally added PFAS chemicals.                                                                                                           |
| NOTES                        | Large scale repeat.                                                                                                                                   |
| PRICE   GRADE                | \$105.00   HBF Grade L                                                                                                                                |
| ACT REGISTERED CERTIFICATION | # ♥ * A                                                                                                                                               |
| PRICE LIST                   | Go to price list                                                                                                                                      |
| DOWNLOAD                     | Fabric Product Documents Maintenance Sustainability Statement Sustainability Certification Summary Indoor Advantage™ Certificate Sustainable Contents |
| OTHER                        | Other<br>Media Kit<br>News & Events<br>PFAS - FAQ                                                                                                     |