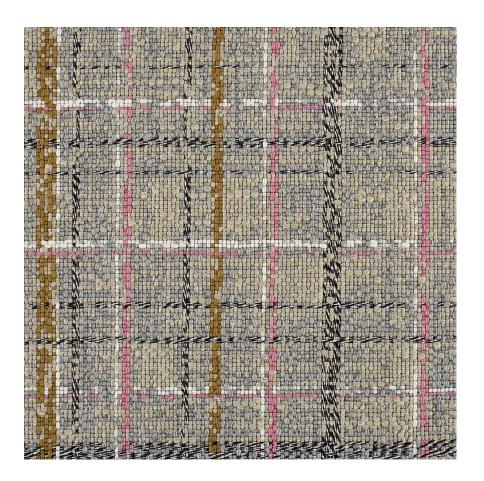

## **Woven Memory**

1019-40 Lychee

\$105.00/yard

1019-46 -Rosehip

1019-63 -Turmeric

1019-90 - Black Truffle

| DESIGNER         | Christiane Müller                            |
|------------------|----------------------------------------------|
| APPLICATION      | Upholstery                                   |
| CONTENT          | 49% wool, 39% cotton, 9% polyester, 3% nylon |
| WIDTH            | 53"                                          |
| REPEAT           | 25 1/2" V x 27" H                            |
| WEIGHT           | 34.29 ounces per linear yard                 |
| FINISH           | None                                         |
| BACKING          | Light acrylic                                |
| ABRASION         | 100,000 double rubs (W)                      |
| ORIGIN           | United States                                |
| FLAME RESISTANCE | California TB 117-2013<br>Section 1 (Pass)   |
| MAINTENANCE      | 0.01                                         |