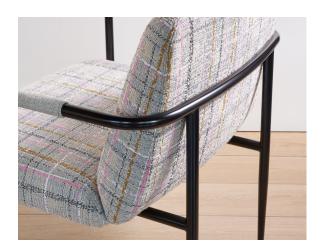

## **Woven Memory**

1019-40 Lychee

\$105.00/yard

1019-46 -Rosehip

1019-63 -Turmeric

1019-90 - Black Truffle

| DESIGNER         | Christiane Müller                            |
|------------------|----------------------------------------------|
| APPLICATION      | Upholstery                                   |
| CONTENT          | 49% wool, 39% cotton, 9% polyester, 3% nylon |
| WIDTH            | 53"                                          |
| REPEAT           | 25 1/2" V x 27" H                            |
| WEIGHT           | 34.29 ounces per linear yard                 |
| FINISH           | None                                         |
| BACKING          | Light acrylic                                |
| ABRASION         | 100,000 double rubs (W)                      |
| ORIGIN           | United States                                |
| FLAME RESISTANCE | California TB 117-2013<br>Section 1 (Pass)   |
| MAINTENANCE      | 0.01                                         |

S: Clean with water free dry cleaning solvent.

| SUSTAINABILITY               | 88% rapidly renewable content.                                                                                                                        |
|------------------------------|-------------------------------------------------------------------------------------------------------------------------------------------------------|
|                              | Third party certified, Indoor<br>Advantage™ Gold.                                                                                                     |
|                              | Based on disclosure from the supplier this product does not contain harmful chemicals listed on the Red List.                                         |
|                              | Free of intentionally added PFAS chemicals.                                                                                                           |
| NOTES                        | Large scale repeat.                                                                                                                                   |
| PRICE   GRADE                | \$105.00   HBF Grade L                                                                                                                                |
| ACT REGISTERED CERTIFICATION | # ♥ * A                                                                                                                                               |
| PRICE LIST                   | Go to price list                                                                                                                                      |
| DOWNLOAD                     | Fabric Product Documents Maintenance Sustainability Statement Sustainability Certification Summary Indoor Advantage™ Certificate Sustainable Contents |
| OTHER                        | Other<br>Media Kit<br>News & Events<br>PFAS - FAQ                                                                                                     |