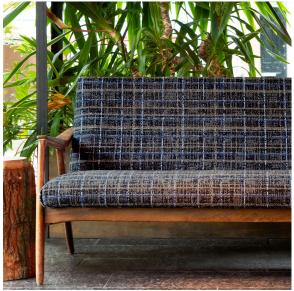

## **Woven Memory**

1019-40 Lychee

\$105.00/yard

1019-46 -Rosehip

1019-63 -Turmeric

1019-90 - Black Truffle

| DESIGNER         | Christiane Müller                            |
|------------------|----------------------------------------------|
| APPLICATION      | Upholstery                                   |
| CONTENT          | 49% wool, 39% cotton, 9% polyester, 3% nylon |
| WIDTH            | 53"                                          |
| REPEAT           | 25 1/2" V x 27" H                            |
| WEIGHT           | 34.29 ounces per linear yard                 |
| FINISH           | None                                         |
| BACKING          | Light acrylic                                |
| ABRASION         | 100,000 double rubs (W)                      |
| ORIGIN           | United States                                |
| FLAME RESISTANCE | California TB 117-2013<br>Section 1 (Pass)   |
| MAINTENANCE      | 0.01                                         |

S: Clean with water free dry cleaning solvent.

| SUSTAINABILITY               | 88% rapidly renewable content.                                                                                                                        |
|------------------------------|-------------------------------------------------------------------------------------------------------------------------------------------------------|
|                              | Third party certified, Indoor<br>Advantage™ Gold.                                                                                                     |
|                              | Based on disclosure from the supplier this product does not contain harmful chemicals listed on the Red List.                                         |
|                              | Free of intentionally added PFAS chemicals.                                                                                                           |
| NOTES                        | Large scale repeat.                                                                                                                                   |
| PRICE   GRADE                | \$105.00   HBF Grade L                                                                                                                                |
| ACT REGISTERED CERTIFICATION | # ♥ * A                                                                                                                                               |
| PRICE LIST                   | Go to price list                                                                                                                                      |
| DOWNLOAD                     | Fabric Product Documents Maintenance Sustainability Statement Sustainability Certification Summary Indoor Advantage™ Certificate Sustainable Contents |
| OTHER                        | Other<br>Media Kit<br>News & Events<br>PFAS - FAQ                                                                                                     |