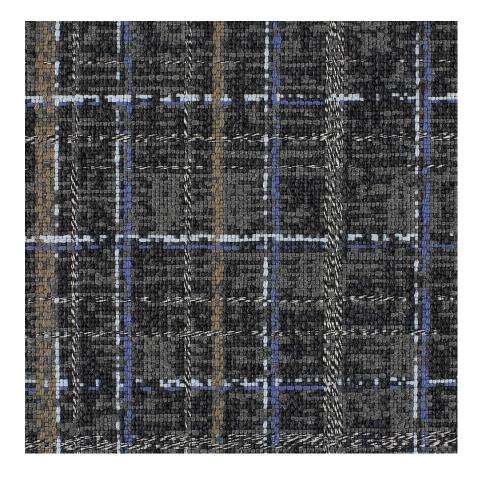

## **Woven Memory**

1019-90 Black Truffle

## \$105.00/yard

1019-63 -Turmeric

1019-90 - Black Truffle

DESIGNER Christiane Müller APPLICATION Upholstery CONTENT 49% wool, 39% cotton, 9% polyester, 3% nylon WIDTH 53" REPEAT 25 1/2" V x 27" H WEIGHT 34.29 ounces per linear yard FINISH None BACKING Light acrylic ABRASION 100,000 double rubs (W) ORIGIN United States FLAME RESISTANCE California TB 117-2013 Section 1 (Pass) MAINTENANCE S: Clean with water free dry