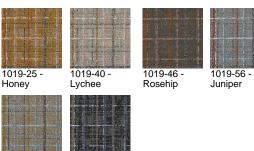

## \$105.00/yard

1019-63 -Turmeric

1019-90 - Black Truffle

DESIGNER Christiane Müller APPLICATION Upholstery CONTENT 49% wool, 39% cotton, 9% polyester, 3% nylon WIDTH 53" REPEAT 25 1/2" V x 27" H WEIGHT 34.29 ounces per linear yard FINISH None BACKING Light acrylic ABRASION 100,000 double rubs (W) ORIGIN United States FLAME RESISTANCE California TB 117-2013 Section 1 (Pass) MAINTENANCE S: Clean with water free dry