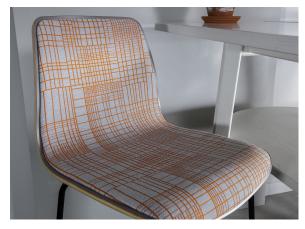

## \$54.00/yard

Louis

**MAINTENANCE** 

Ludwig

| APPLICATION      | Upholstery, wrapped panel, systems panel                                                    |  |  |
|------------------|---------------------------------------------------------------------------------------------|--|--|
| CONTENT          | 43% post industrial recycled polyester, 38% post consumer recycled polyester, 19% polyester |  |  |
| WIDTH            | 57"                                                                                         |  |  |
| REPEAT           | 16 1/8" V x 14 3/4" H                                                                       |  |  |
| WEIGHT           | 21.14 ounces per linear yard                                                                |  |  |
| FINISH           | None                                                                                        |  |  |
| BACKING          | Acrylic                                                                                     |  |  |
| ABRASION         | 51,000 double rubs (W)                                                                      |  |  |
| ORIGIN           | United States                                                                               |  |  |
| FLAME RESISTANCE | California TB 117-2013<br>Section 1 (Pass), Class A<br>rated ASTM E-84 (unadhered)          |  |  |
|                  |                                                                                             |  |  |