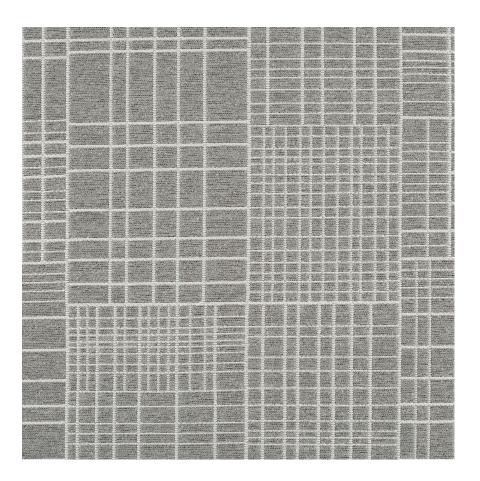

## \$54.00/yard

Louis

**MAINTENANCE** 

Ludwig

| APPLICATION      | Upholstery, wrapped panel, systems panel                                                    |  |  |
|------------------|---------------------------------------------------------------------------------------------|--|--|
| CONTENT          | 43% post industrial recycled polyester, 38% post consumer recycled polyester, 19% polyester |  |  |
| WIDTH            | 57"                                                                                         |  |  |
| REPEAT           | 16 1/8" V x 14 3/4" H                                                                       |  |  |
| WEIGHT           | 21.14 ounces per linear yard                                                                |  |  |
| FINISH           | None                                                                                        |  |  |
| BACKING          | Acrylic                                                                                     |  |  |
| ABRASION         | 51,000 double rubs (W)                                                                      |  |  |
| ORIGIN           | United States                                                                               |  |  |
| FLAME RESISTANCE | California TB 117-2013<br>Section 1 (Pass), Class A<br>rated ASTM E-84 (unadhered)          |  |  |
|                  |                                                                                             |  |  |