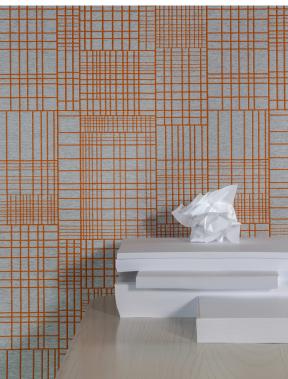

## \$54.00/yard

Louis

**MAINTENANCE** 

Ludwig

| APPLICATION      | Upholstery, wrapped panel, systems panel                                                    |  |  |
|------------------|---------------------------------------------------------------------------------------------|--|--|
| CONTENT          | 43% post industrial recycled polyester, 38% post consumer recycled polyester, 19% polyester |  |  |
| WIDTH            | 57"                                                                                         |  |  |
| REPEAT           | 16 1/8" V x 14 3/4" H                                                                       |  |  |
| WEIGHT           | 21.14 ounces per linear yard                                                                |  |  |
| FINISH           | None                                                                                        |  |  |
| BACKING          | Acrylic                                                                                     |  |  |
| ABRASION         | 51,000 double rubs (W)                                                                      |  |  |
| ORIGIN           | United States                                                                               |  |  |
| FLAME RESISTANCE | California TB 117-2013<br>Section 1 (Pass), Class A<br>rated ASTM E-84 (unadhered)          |  |  |
|                  |                                                                                             |  |  |