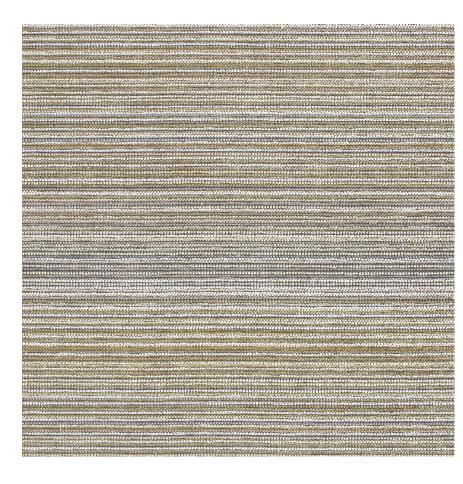

## Landscape Blur

1024-12 Sand Dune

## \$96.00/yard

| APPLICATION      | Upholstery                                 |
|------------------|--------------------------------------------|
| CONTENT          | 76% rayon, 24% polyester                   |
| WIDTH            | 54"                                        |
| REPEAT           | 7 1/2" V                                   |
| WEIGHT           | 18.72 ounces per linear yard               |
| FINISH           | None                                       |
| BACKING          | Polyester knit                             |
| ABRASION         | 100,000 double rubs (W)                    |
| ORIGIN           | United States                              |
| FLAME RESISTANCE | California TB 117-2013<br>Section 1 (Pass) |
| MAINTENANCE      | S: Clean with water free dry               |