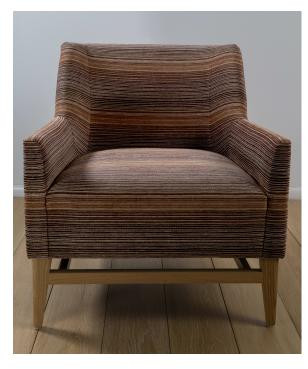

## Landscape Blur

1024-12 Sand Dune

## \$96.00/yard

| APPLICATION      | Upholstery                                 |
|------------------|--------------------------------------------|
| CONTENT          | 76% rayon, 24% polyester                   |
| WIDTH            | 54"                                        |
| REPEAT           | 7 1/2" V                                   |
| WEIGHT           | 18.72 ounces per linear yard               |
| FINISH           | None                                       |
| BACKING          | Polyester knit                             |
| ABRASION         | 100,000 double rubs (W)                    |
| ORIGIN           | United States                              |
| FLAME RESISTANCE | California TB 117-2013<br>Section 1 (Pass) |
| MAINTENANCE      | S: Clean with water free dry               |