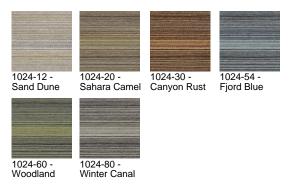

## Landscape Blur

1024-12 Sand Dune

## \$96.00/yard

| APPLICATION      | Upholstery                                 |
|------------------|--------------------------------------------|
| CONTENT          | 76% rayon, 24% polyester                   |
| WIDTH            | 54"                                        |
| REPEAT           | 7 1/2" V                                   |
| WEIGHT           | 18.72 ounces per linear yard               |
| FINISH           | None                                       |
| BACKING          | Polyester knit                             |
| ABRASION         | 100,000 double rubs (W)                    |
| ORIGIN           | United States                              |
| FLAME RESISTANCE | California TB 117-2013<br>Section 1 (Pass) |
| MAINTENANCE      | S: Clean with water free dry               |