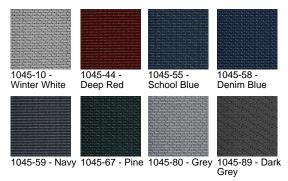

|                                                                                                                   |
|                       |                                        |                                                                                                                 |                                                                                                                   |
|                       | niterierien                            |                                                                                                                 |                                                                                                                   |

## Zippy

1045-59 Navy

## \$19.00/yard



| APPLICATION      | Upholstery, wrapped panel, systems panel                                           |  |  |
|------------------|------------------------------------------------------------------------------------|--|--|
| CONTENT          | 79% polyester, 21% post-<br>consumer recycled polyester                            |  |  |
| WIDTH            | 57"                                                                                |  |  |
| REPEAT           | 5 1/2" V x 2 1/2" H                                                                |  |  |
| WEIGHT           | 13.18 ounces per linear yard                                                       |  |  |
| FINISH           | None                                                                               |  |  |
| BACKING