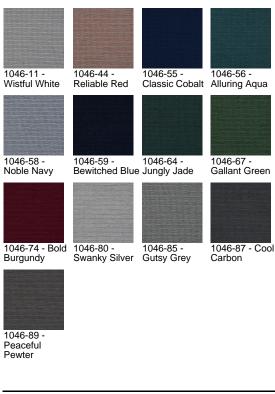

## HBF TEXTILES

## Walkabout

1046-11 Wistful White

## \$25.00/yard



| APPLICATION      | Upholstery, wrapped panel, systems panel                                                              |
|------------------|-------------------------------------------------------------------------------------------------------|
| CONTENT          | 41% polyester, 38% post-<br>industrial recycled polyester,<br>21% post-consumer recycled<br>polyester |
| WIDTH            | 56"                                                                                                   |
| REPEAT           | 1/4" V x 1/4" H                                                                                       |
| WEIGHT           | 14.21 ounces per linear yard                                                                          |
| FINISH           | None